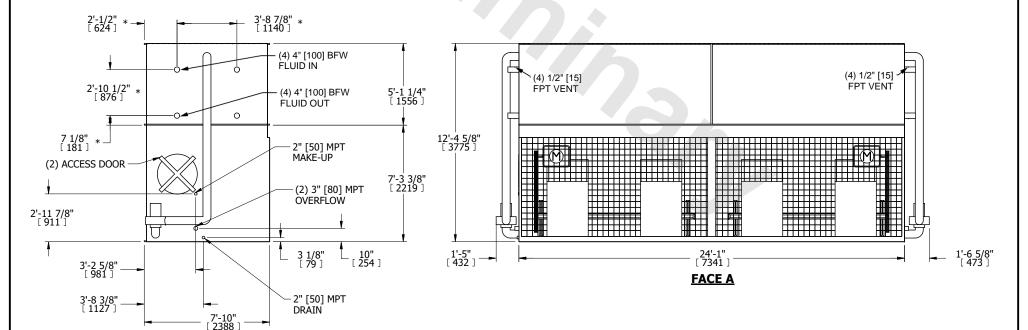

## NOTES

- 1. (M)- FAN MOTOR LOCATION
- 2. HÉAVIEST SECTION IS COIL SECTION
- 3. MPT DENOTES MALE PIPE THREAD
  FPT DENOTES FEMALE PIPE THREAD
  BFW DENOTES BEVELED FOR WELDING
  GVD DENOTES GROOVED
  FLG DENOTES FLANGE
  PE DENOTES PLAIN END
- 4. +UNIT WEIGHT DOES NOT INCLUDE ACCESSORIES (SEE ACCESSORY DRAWINGS)
- 5. 3/4" [19mm] DIA. MOUNTING HOLES. REFER TÓ RECOMMENDED STEEL SUPPORT DRAWING
- 6. DIMENSIONS LISTED AS FOLLOWS: ENGLISH FT IN [METRIC] [mm]
- 7. \* APPROXIMATE DIMENSIONS DO NOT USE FOR PRE-FABRICATION OF CONNECTING PIPING
- 8. MAKE-UP WATER PRESSURE 20 psi [137 kPa] MIN, 50 psi [344 kPa] MAX

FACE C

**FACE B** 

**FACE D**