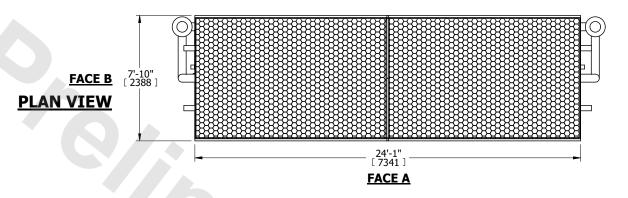

|
|---------|-----------------------|-----------|
| MODEL # | LSWE 8P-5M24          | SCALE NTS |

EVAPCO, INC. Evapeo

DWG. # WLEP82410-DRD-ST REV. SERIAL # DATE 7/7/2025

## NOTES

- 1. (M)- FAN MOTOR LOCATION
- 2. HÉAVIEST SECTION IS COIL SECTION
- 3. MPT DENOTES MALE PIPE THREAD
  FPT DENOTES FEMALE PIPE THREAD
  BFW DENOTES BEVELED FOR WELDING
  GVD DENOTES GROOVED
  FLG DENOTES FLANGE
  PE DENOTES PLAIN END
- 4. +UNIT WEIGHT DOES NOT INCLUDE ACCESSORIES (SEE ACCESSORY DRAWINGS)
- 5. 3/4" [19mm] DIA. MOUNTING HOLES. REFER TÓ RECOMMENDED STEEL SUPPORT DRAWING
- 6. DIMENSIONS LISTED AS FOLLOWS: ENGLISH FT IN [METRIC] [mm]
- 7. \* APPROXIMATE DIMENSIONS DO NOT USE FOR PRE-FABRICATION OF CONNECTING PIPING
- 8. MAKE-UP WATER PRESSURE 20 psi [137 kPa] MIN, 50 psi [344 kPa] MAX

FACE C





**FACE B** 

**FACE D**