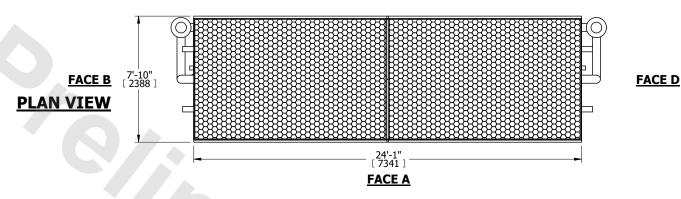

| UNIT    | CLOSED CIRCUIT COOLER |           |
|---------|-----------------------|-----------|
| MODEL # | LSWE 8P-6M24          | SCALE NTS |



## NOTES:

- 1. (M)- FAN MOTOR LOCATION
- 2. HÉAVIEST SECTION IS COIL SECTION
- 3. MPT DENOTES MALE PIPE THREAD FPT DENOTES FEMALE PIPE THREAD BFW DENOTES BEVELED FOR WELDING GVD DENOTES GROOVED FLG DENOTES FLANGE
- PE DENOTES PLAIN END
- 4. +UNIT WEIGHT DOES NOT INCLUDE ACCESSORIES (SEE ACCESSORY DRAWINGS)
- 5. 3/4" [19mm] DIA. MOUNTING HOLES. REFER TÓ RECOMMENDED STEEL SUPPORT DRAWING
- 6. DIMENSIONS LISTED AS FOLLOWS: ENGLISH FT IN [METRIC] [mm]
- 7. \* APPROXIMATE DIMENSIONS DO NOT USE FOR PRE-FABRICATION OF CONNECTING PIPING
- 8. MAKE-UP WATER PRESSURE 20 psi [137 kPa] MIN, 50 psi [344 kPa] MAX

## **FACE C**





**FACE B**