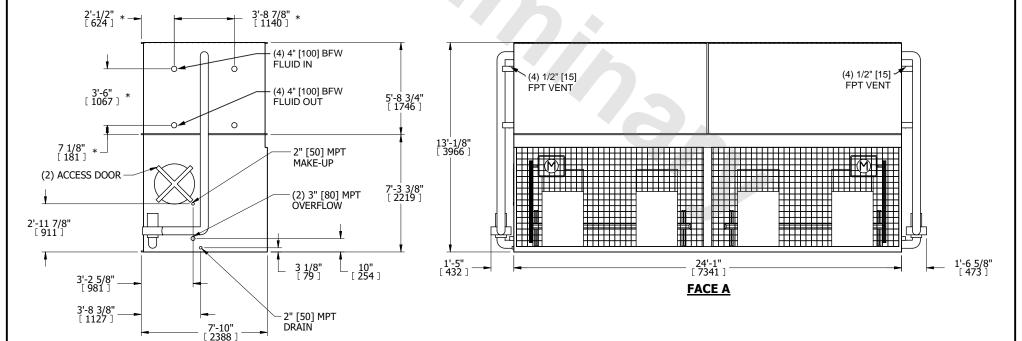

| UNIT    | CLOSED CIRCUIT COOLER |           |
|---------|-----------------------|-----------|
| MODEL # | LSWE 8P-6M24          | SCALE NTS |

## NOTES:

- 1. (M)- FAN MOTOR LOCATION
- 2. HÉAVIEST SECTION IS COIL SECTION
- 3. MPT DENOTES MALE PIPE THREAD FPT DENOTES FEMALE PIPE THREAD BFW DENOTES BEVELED FOR WELDING GVD DENOTES GROOVED FLG DENOTES FLANGE
- PE DENOTES PLAIN END
- 4. +UNIT WEIGHT DOES NOT INCLUDE ACCESSORIES (SEE ACCESSORY DRAWINGS)
- 5. 3/4" [19mm] DIA. MOUNTING HOLES. REFER TÓ RECOMMENDED STEEL SUPPORT DRAWING
- 6. DIMENSIONS LISTED AS FOLLOWS: ENGLISH FT IN [METRIC] [mm]
- 7. \* APPROXIMATE DIMENSIONS DO NOT USE FOR PRE-FABRICATION OF CONNECTING PIPING
- 8. MAKE-UP WATER PRESSURE 20 psi [137 kPa] MIN, 50 psi [344 kPa] MAX