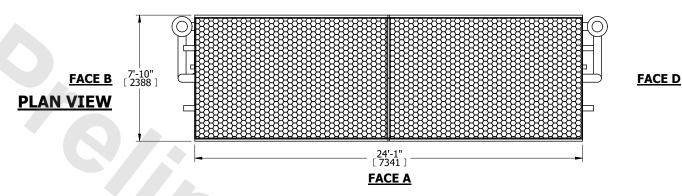

|---------|-----------------------|-----------|
| MODEL # | LSWE 8P-6N24          | SCALE NTS |



## NOTES:

- 1. (M)- FAN MOTOR LOCATION
- 2. HÉAVIEST SECTION IS COIL SECTION
- 3. MPT DENOTES MALE PIPE THREAD
  FPT DENOTES FEMALE PIPE THREAD
  BFW DENOTES BEVELED FOR WELDING
  GVD DENOTES GRANCED
  EL O DENOTES GRANCE
  - FLG DENOTES FLANGE PE DENOTES PLAIN END
- 4. +UNIT WEIGHT DOES NOT INCLUDE
- ACCESSORIES (SEE ACCESSORY DRAWINGS) 5. 3/4" [19mm] DIA. MOUNTING HOLES. REFER TO
- 6. 3/4" [19mm] DIA. MOUNTING HOLES. REFER TO RECOMMENDED STEEL SUPPORT DRAWING
- 6. DIMENSIONS LISTED AS FOLLOWS: ENGLISH FT IN [METRIC] [mm]
- 7. \* APPROXIMATE DIMENSIONS DO NOT USE FOR PRE-FABRICATION OF CONNECTING PIPING
- 8. MAKE-UP WATER PRESSURE 20 psi [137 kPa] MIN, 50 psi [344 kPa] MAX

## **FACE C**





**FACE B**