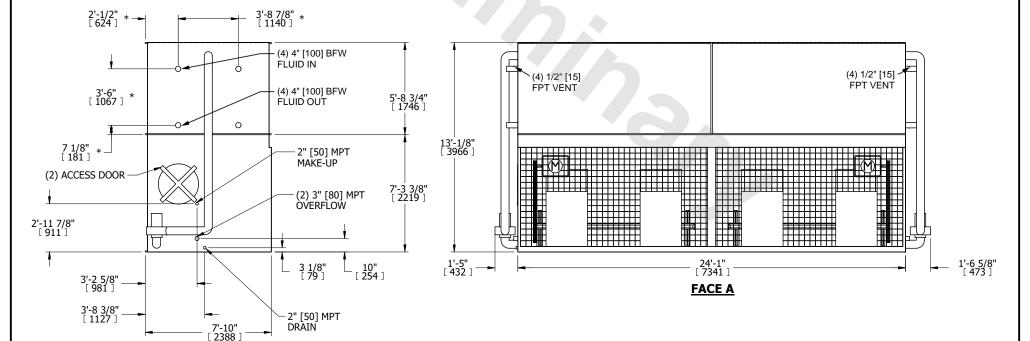

## NOTES:

- 1. (M)- FAN MOTOR LOCATION
- 2. HÉAVIEST SECTION IS COIL SECTION
- 3. MPT DENOTES MALE PIPE THREAD
  FPT DENOTES FEMALE PIPE THREAD
  BFW DENOTES BEVELED FOR WELDING
  GVD DENOTES GRANCED
  EL O DENOTES GRANCE
  - FLG DENOTES FLANGE PE DENOTES PLAIN END
- 4. +UNIT WEIGHT DOES NOT INCLUDE
- ACCESSORIES (SEE ACCESSORY DRAWINGS) 5. 3/4" [19mm] DIA. MOUNTING HOLES. REFER TO
- 6. 3/4" [19mm] DIA. MOUNTING HOLES. REFER TO RECOMMENDED STEEL SUPPORT DRAWING
- 6. DIMENSIONS LISTED AS FOLLOWS: ENGLISH FT IN [METRIC] [mm]
- 7. \* APPROXIMATE DIMENSIONS DO NOT USE FOR PRE-FABRICATION OF CONNECTING PIPING
- 8. MAKE-UP WATER PRESSURE 20 psi [137 kPa] MIN, 50 psi [344 kPa] MAX

## **FACE C**

**FACE B**