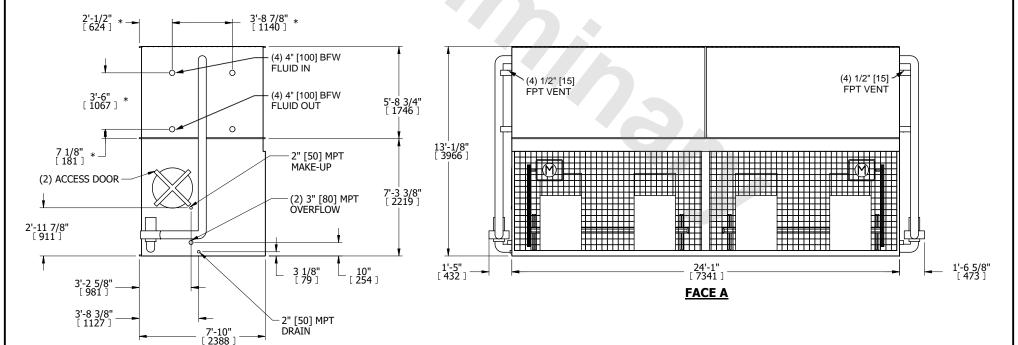

## NOTES:

- 1. (M)- FAN MOTOR LOCATION
- 2. HÉAVIEST SECTION IS COIL SECTION
- 3. MPT DENOTES MALE PIPE THREAD FPT DENOTES FEMALE PIPE THREAD BFW DENOTES BEVELED FOR WELDING GVD DENOTES ELANCE
  - FLG DENOTES FLANGE PE DENOTES PLAIN END
- 4. +UNIT WEIGHT DOES NOT INCLUDE ACCESSORIES (SEE ACCESSORY DRAWINGS)
- 5. 3/4" [19mm] DIA. MOUNTING HOLES. REFER TO RECOMMENDED STEEL SUPPORT DRAWING
- 6. DIMENSIONS LISTED AS FOLLOWS: ENGLISH FT IN [METRIC] [mm]
- 7. \* APPROXIMATE DIMENSIONS DO NOT USE FOR PRE-FABRICATION OF CONNECTING PIPING
- 8. MAKE-UP WATER PRESSURE 20 psi [137 kPa] MIN, 50 psi [344 kPa] MAX

## **FACE C**

**FACE B**