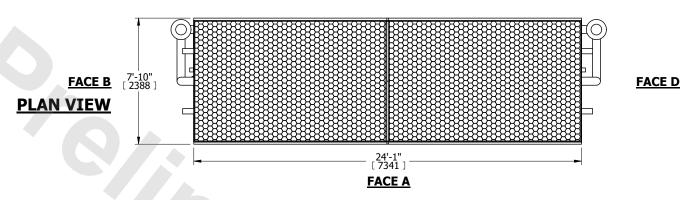

T COOLER |           |
|---------|-----------------------|-----------|
| MODEL # | LSWE 8P-6O24          | SCALE NTS |



DWG. # WLEP82412-DRD-ST REV. SERIAL # DATE 8/18/2025

## NOTES:

- 1. (M)- FAN MOTOR LOCATION
- 2. HÉAVIEST SECTION IS COIL SECTION
- 3. MPT DENOTES MALE PIPE THREAD FPT DENOTES FEMALE PIPE THREAD BFW DENOTES BEVELED FOR WELDING GVD DENOTES ELANCE
  - FLG DENOTES FLANGE PE DENOTES PLAIN END
- 4. +UNIT WEIGHT DOES NOT INCLUDE ACCESSORIES (SEE ACCESSORY DRAWINGS)
- 5. 3/4" [19mm] DIA. MOUNTING HOLES. REFER TO RECOMMENDED STEEL SUPPORT DRAWING
- 6. DIMENSIONS LISTED AS FOLLOWS: ENGLISH FT IN [METRIC] [mm]
- 7. \* APPROXIMATE DIMENSIONS DO NOT USE FOR PRE-FABRICATION OF CONNECTING PIPING
- 8. MAKE-UP WATER PRESSURE 20 psi [137 kPa] MIN, 50 psi [344 kPa] MAX

## **FACE C**





**FACE B**