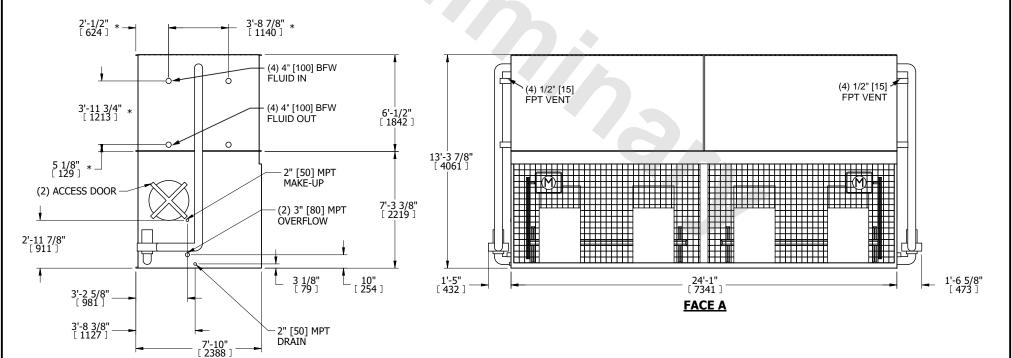

## NOTES:

- 1. (M)- FAN MOTOR LOCATION
- 2. HÉAVIEST SECTION IS COIL SECTION
- 3. MPT DENOTES MALE PIPE THREAD
  FPT DENOTES FEMALE PIPE THREAD
  BFW DENOTES BEVELED FOR WELDING
  GVD DENOTES GROOVED
  FLG DENOTES FLANGE
  PE DENOTES PLAIN END
- 4. +UNIT WEIGHT DOES NOT INCLUDE ACCESSORIES (SEE ACCESSORY DRAWINGS)
- 5. 3/4" [19mm] DIA. MOUNTING HOLES. REFER TO RECOMMENDED STEEL SUPPORT DRAWING
- 6. DIMENSIONS LISTED AS FOLLOWS: ENGLISH FT IN [METRIC] [mm]
- 7. \* APPROXIMATE DIMENSIONS DO NOT USE FOR PRE-FABRICATION OF CONNECTING PIPING
- 8. MAKE-UP WATER PRESSURE 20 psi [137 kPa] MIN, 50 psi [344 kPa] MAX