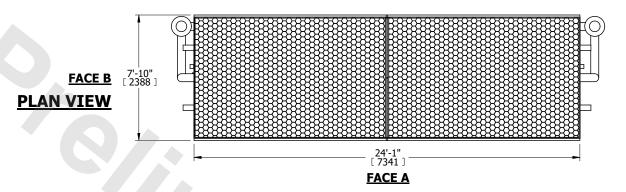

## NOTES:

- 1. (M)- FAN MOTOR LOCATION
- 2. HÉAVIEST SECTION IS COIL SECTION
- 3. MPT DENOTES MALE PIPE THREAD
  FPT DENOTES FEMALE PIPE THREAD
  BFW DENOTES BEVELED FOR WELDING
  GVD DENOTES GROOVED
  FLG DENOTES FLANGE
  PE DENOTES PLAIN END
- 4. +UNIT WEIGHT DOES NOT INCLUDE ACCESSORIES (SEE ACCESSORY DRAWINGS)
- 5. 3/4" [19mm] DIA. MOUNTING HOLES. REFER TO RECOMMENDED STEEL SUPPORT DRAWING
- 6. DIMENSIONS LISTED AS FOLLOWS: ENGLISH FT IN [METRIC] [mm]
- 7. \* APPROXIMATE DIMENSIONS DO NOT USE FOR PRE-FABRICATION OF CONNECTING PIPING
- 8. MAKE-UP WATER PRESSURE 20 psi [137 kPa] MIN, 50 psi [344 kPa] MAX