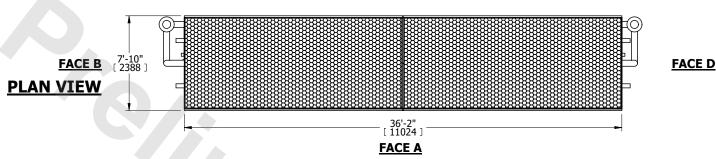

## NOTES:

- 1. (M)- FAN MOTOR LOCATION
- 2. HÉAVIEST SECTION IS COIL SECTION
- 3. MPT DENOTES MALE PIPE THREAD FPT DENOTES FEMALE PIPE THREAD BFW DENOTES BEVELED FOR WELDING GVD DENOTES GROOVED FLG DENOTES FLANGE PE DENOTES PLAIN END
- 4. +UNIT WEIGHT DOES NOT INCLUDE ACCESSORIES (SEE ACCESSORY DRAWINGS)
- 5. 3/4" [19mm] DIA. MOUNTING HOLES. REFER TO RECOMMENDED STEEL SUPPORT DRAWING
- 6. DIMENSIONS LISTED AS FOLLOWS: ENGLISH FT IN [METRIC] [mm] 7. \* APPROXIMATE DIMENSIONS DO NOT
- USE FOR PRE-FABRICATION OF CONNECTING PIPING
- 8. MAKE-UP WATER PRESSURE 20 psi [137 kPa] MIN, 50 psi [344 kPa] MAX