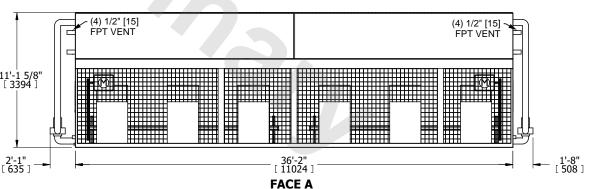

## NOTES:

- 1. (M)- FAN MOTOR LOCATION
- 2. HÉAVIEST SECTION IS COIL SECTION
- 3. MPT DENOTES MALE PIPE THREAD FPT DENOTES FEMALE PIPE THREAD BFW DENOTES BEVELED FOR WELDING GVD DENOTES GROOVED FLG DENOTES FLANGE PE DENOTES PLAIN END
- 4. +UNIT WEIGHT DOES NOT INCLUDE ACCESSORIES (SEE ACCESSORY DRAWINGS)
- 5. 3/4" [19mm] DIA. MOUNTING HOLES. REFER TO RECOMMENDED STEEL SUPPORT DRAWING
- 6. DIMENSIONS LISTED AS FOLLOWS: ENGLISH FT IN [METRIC] [mm] 7. \* APPROXIMATE DIMENSIONS DO NOT
- USE FOR PRE-FABRICATION OF CONNECTING PIPING
- 8. MAKE-UP WATER PRESSURE 20 psi [137 kPa] MIN, 50 psi [344 kPa] MAX