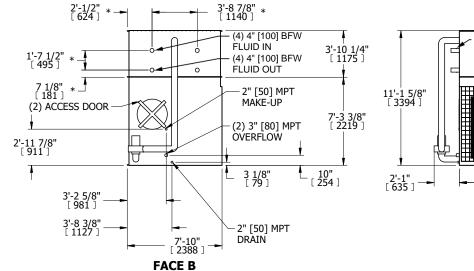

## NOTES:

- 1. (M)- FAN MOTOR LOCATION
- 2. HÉAVIEST SECTION IS COIL SECTION
- 3. MPT DENOTES MALE PIPE THREAD FPT DENOTES FEMALE PIPE THREAD BFW DENOTES BEVELED FOR WELDING GVD DENOTES GROOVED FLG DENOTES FLANGE PE DENOTES PLAIN END
- 4. +UNIT WEIGHT DOES NOT INCLUDE ACCESSORIES (SEE ACCESSORY DRAWINGS)
- 5. 3/4" [19mm] DIA. MOUNTING HOLES. REFER TO RECOMMENDED STEEL SUPPORT DRAWING
- 6. DIMENSIONS LISTED AS FOLLOWS: ENGLISH FT IN [METRIC] [mm] 7. \* APPROXIMATE DIMENSIONS DO NOT
- USE FOR PRE-FABRICATION OF CONNECTING PIPING
- 8. MAKE-UP WATER PRESSURE 20 psi [137 kPa] MIN, 50 psi [344 kPa] MAX