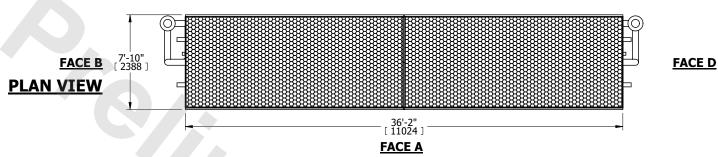

## NOTES:

- 1. (M)- FAN MOTOR LOCATION
- 2. HÉAVIEST SECTION IS COIL SECTION
- 3. MPT DENOTES MALE PIPE THREAD
  FPT DENOTES FEMALE PIPE THREAD
  BFW DENOTES BEVELED FOR WELDING
  GVD DENOTES GROOVED
  FLG DENOTES FLANGE
  PE DENOTES PLAIN END
- 4. +UNIT WEIGHT DOES NOT INCLUDE ACCESSORIES (SEE ACCESSORY DRAWINGS)
- 5. 3/4" [19mm] DIA. MOUNTING HOLES. REFER TO RECOMMENDED STEEL SUPPORT DRAWING
- 6. DIMENSIONS LISTED AS FOLLOWS: ENGLISH FT IN [METRIC] [mm] 7. \* APPROXIMATE DIMENSIONS DO NOT
- USE FOR PRE-FABRICATION OF CONNECTING PIPING 8. MAKE-UP WATER PRESSURE
- 20 psi [137 kPa] MIN, 50 psi [344 kPa] MAX