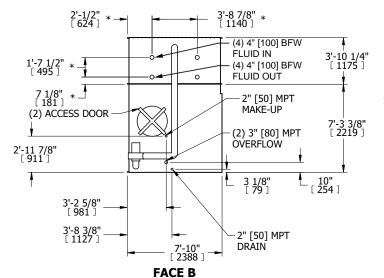

## NOTES:

- 1. (M)- FAN MOTOR LOCATION
- 2. HÉAVIEST SECTION IS COIL SECTION
- 3. MPT DENOTES MALE PIPE THREAD
  FPT DENOTES FEMALE PIPE THREAD
  BFW DENOTES BEVELED FOR WELDING
  GVD DENOTES GROOVED
  FLG DENOTES FLANGE
  PE DENOTES PLAIN END
- 4. +UNIT WEIGHT DOES NOT INCLUDE ACCESSORIES (SEE ACCESSORY DRAWINGS)
- 5. 3/4" [19mm] DIA. MOUNTING HOLES. REFER TO RECOMMENDED STEEL SUPPORT DRAWING
- 6. DIMENSIONS LISTED AS FOLLOWS: ENGLISH FT IN [METRIC] [mm] 7. \* APPROXIMATE DIMENSIONS DO NOT
- USE FOR PRE-FABRICATION OF CONNECTING PIPING 8. MAKE-UP WATER PRESSURE
- 20 psi [137 kPa] MIN, 50 psi [344 kPa] MAX