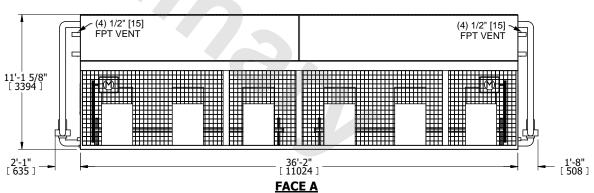

## NOTES:

- 1. (M)- FAN MOTOR LOCATION
- 2. HÉAVIEST SECTION IS COIL SECTION
- 3. MPT DENOTES MALE PIPE THREAD
  FPT DENOTES FEMALE PIPE THREAD
  BFW DENOTES BEVELED FOR WELDING
  GVD DENOTES GROOVED
  FLG DENOTES FLANGE
  PE DENOTES PLAIN END
- 4. +UNIT WEIGHT DOES NOT INCLUDE ACCESSORIES (SEE ACCESSORY DRAWINGS)
- 5. 3/4" [19mm] DIA. MOUNTING HOLES. REFER TO RECOMMENDED STEEL SUPPORT DRAWING
- 6. DIMENSIONS LISTED AS FOLLOWS: ENGLISH FT IN [METRIC] [mm] 7. \* APPROXIMATE DIMENSIONS DO NOT
- USE FOR PRE-FABRICATION OF CONNECTING PIPING 8. MAKE-UP WATER PRESSURE
- 20 psi [137 kPa] MIN, 50 psi [344 kPa] MAX