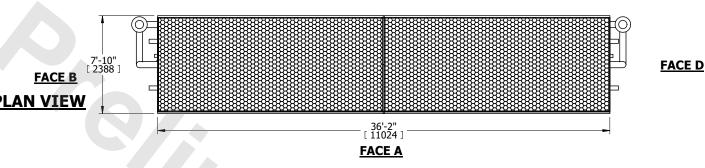

## NOTES:

- 1. (M)- FAN MOTOR LOCATION
- 2. HÉAVIEST SECTION IS COIL SECTION
- 3. MPT DENOTES MALE PIPE THREAD FPT DENOTES FEMALE PIPE THREAD BFW DENOTES BEVELED FOR WELDING GVD DENOTES GROOVED FLG DENOTES FLANGE PE DENOTES PLAIN END
- 4. +UNIT WEIGHT DOES NOT INCLUDE ACCESSORIES (SEE ACCESSORY DRAWINGS) 5. 3/4" [19mm] DIA. MOUNTING HOLES. REFER TO
- RECOMMENDED STEEL SUPPORT DRAWING
- 6. DIMENSIONS LISTED AS FOLLOWS: ENGLISH FT IN [METRIC] [mm]
- 7. \* APPROXIMATE DIMENSIONS DO NOT USE FOR PRE-FABRICATION OF CONNECTING PIPING PLAN VIEW 8. MAKE-UP WATER PRESSURE
- 20 psi [137 kPa] MIN, 50 psi [344 kPa] MAX

## **FACE C**