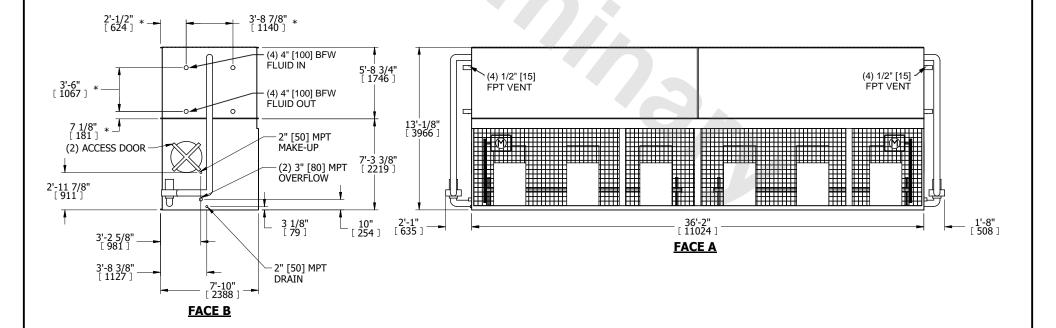

## NOTES:

- 1. (M)- FAN MOTOR LOCATION
- 2. HÉAVIEST SECTION IS COIL SECTION
- 3. MPT DENOTES MALE PIPE THREAD FPT DENOTES FEMALE PIPE THREAD BFW DENOTES BEVELED FOR WELDING GVD DENOTES GROOVED FLG DENOTES FLANGE PE DENOTES PLAIN END
- 4. +UNIT WEIGHT DOES NOT INCLUDE ACCESSORIES (SEE ACCESSORY DRAWINGS) 5. 3/4" [19mm] DIA. MOUNTING HOLES. REFER TO
- RECOMMENDED STEEL SUPPORT DRAWING
- 6. DIMENSIONS LISTED AS FOLLOWS: ENGLISH FT IN [METRIC] [mm]
- 7. \* APPROXIMATE DIMENSIONS DO NOT USE FOR PRE-FABRICATION OF CONNECTING PIPING PLAN VIEW 8. MAKE-UP WATER PRESSURE
- 20 psi [137 kPa] MIN, 50 psi [344 kPa] MAX

## **FACE C**