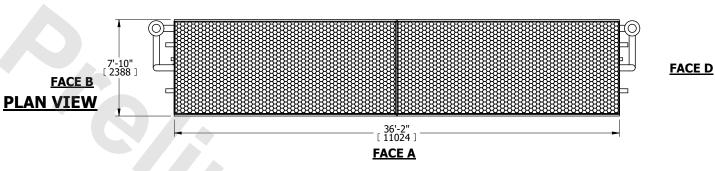

NO. OF SHIPPING SECTIONS

## NOTES:

**SHIPPING** 

WEIGHT

- 1. (M)- FAN MOTOR LOCATION
- 2. HÉAVIEST SECTION IS COIL SECTION
- 3. MPT DENOTES MALE PIPE THREAD FPT DENOTES FEMALE PIPE THREAD BFW DENOTES BEVELED FOR WELDING

GVD DENOTES GROOVED FLG DENOTES FLANGE

- PE DENOTES PLAIN END
- 4. +UNIT WEIGHT DOES NOT INCLUDE ACCESSORIES (SEE ACCESSORY DRAWINGS)
- 5. 3/4" [19mm] DIA. MOUNTING HOLES. REFER TÓ RECOMMENDED STEEL SUPPORT DRAWING
- 6. DIMENSIONS LISTED AS FOLLOWS: ENGLISH FT IN [METRIC] [mm]
- 7. \* APPROXIMATE DIMENSIONS DO NOT USE FOR PRE-FABRICATION OF CONNECTING PIPING