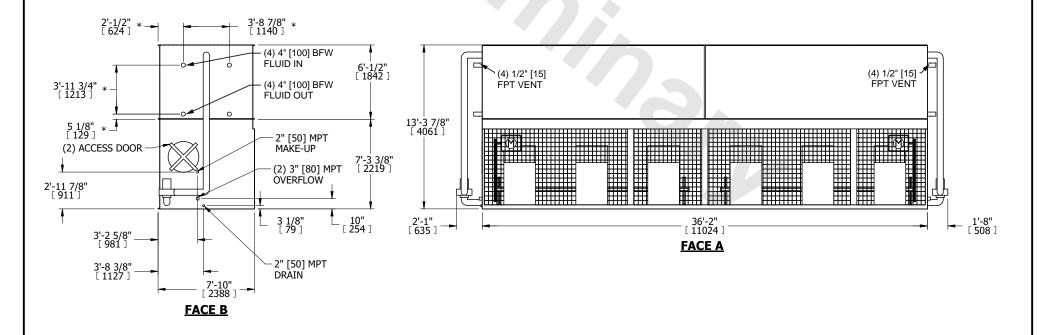

## NOTES:

**SHIPPING** 

WEIGHT

- 1. (M)- FAN MOTOR LOCATION
- 2. HÉAVIEST SECTION IS COIL SECTION
- 3. MPT DENOTES MALE PIPE THREAD FPT DENOTES FEMALE PIPE THREAD BFW DENOTES BEVELED FOR WELDING

GVD DENOTES GROOVED FLG DENOTES FLANGE

- PE DENOTES PLAIN END
- 4. +UNIT WEIGHT DOES NOT INCLUDE ACCESSORIES (SEE ACCESSORY DRAWINGS)
- 5. 3/4" [19mm] DIA. MOUNTING HOLES. REFER TÓ RECOMMENDED STEEL SUPPORT DRAWING
- 6. DIMENSIONS LISTED AS FOLLOWS: ENGLISH FT IN [METRIC] [mm]
- 7. \* APPROXIMATE DIMENSIONS DO NOT USE FOR PRE-FABRICATION OF CONNECTING PIPING

46030 lbs+ [20880] kg+

**OPERATING** 

WEIGHT

67590 lbs+ [30660] kg+

8. MAKE-UP WATER PRESSURE

20 psi [137 kPa] MIN, 50 psi [344 kPa] MAX

HEAVIEST SECTION

WEIGHT

17390 lbs+ [7890] kg+