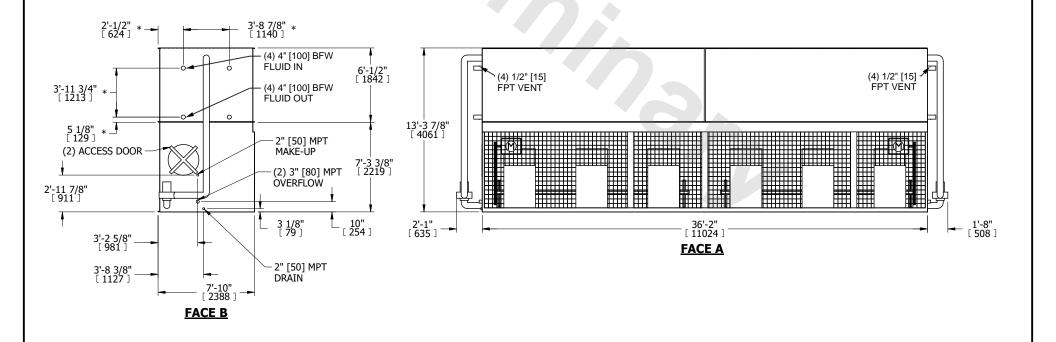

| UNIT    | CLOSED CIRCUIT COOLER |           |
|---------|-----------------------|-----------|
| MODEL # | LSWE 8P-7P36          | SCALE NTS |

DWG. # WLEP83614-DRD-ST REV. SERIAL # DATE 8/17/2025

## NOTES:

- 1. (M)- FAN MOTOR LOCATION
- 2. HÉAVIEST SECTION IS COIL SECTION
- 3. MPT DENOTES MALE PIPE THREAD FPT DENOTES FEMALE PIPE THREAD

BFW DENOTES BEVELED FOR WELDING GVD DENOTES GROOVED

FLG DENOTES FLANGE PE DENOTES PLAIN END

- 4. +UNIT WEIGHT DOES NOT INCLUDE ACCESSORIES (SEE ACCESSORY DRAWINGS)
- 5. 3/4" [19mm] DIA. MOUNTING HOLES. REFER TÓ RECOMMENDED STEEL SUPPORT DRAWING
- 6. DIMENSIONS LISTED AS FOLLOWS: ENGLISH FT IN [METRIC] [mm]
- 7. \* APPROXIMATE DIMENSIONS DO NOT

  USE FOR PRE-FABRICATION OF CONNECTING PIPING

  MAKE-LIP WATER PRESSURE

  PLAN VIEW
- 8. MAKE-UP WATER PRESSURE 20 psi [137 kPa] MIN, 50 psi [344 kPa] MAX

FACE E

7'-10" [2388]

FACE C

**FACE D** 

**FACE A** 