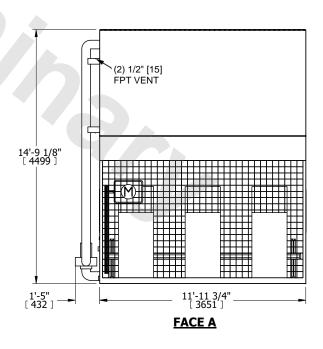

## NOTES:

- 1. (M)- FAN MOTOR LOCATION
- 2. HÉAVIEST SECTION IS COIL SECTION
- 3. MPT DENOTES MALE PIPE THREAD FPT DENOTES FEMALE PIPE THREAD BFW DENOTES BEVELED FOR WELDING GVD DENOTES GROOVED FLG DENOTES FLANGE PE DENOTES PLAIN END
- 4. +UNIT WEIGHT DOES NOT INCLUDE ACCESSORIES (SEE ACCESSORY DRAWINGS) 5. 3/4" [19mm] DIA. MOUNTING HOLES. REFER TO
- RECOMMENDED STEEL SUPPORT DRAWING
- 6. DIMENSIONS LISTED AS FOLLOWS: ENGLISH FT IN [METRIC] [mm]
- 7. \* APPROXIMATE DIMENSIONS DO NOT USE FOR PRE-FABRICATION OF CONNECTING PIPING
- 8. MAKE-UP WATER PRESSURE 20 psi [137 kPa] MIN, 50 psi [344 kPa] MAX

## **FACE C**

**FACE D** 

**SHIPPING** WEIGHT

18770 lbs+ [8515] kg+

OPERATING WEIGHT

27210 lbs+ [12345] kg+

HEAVIEST SECTION WEIGHT

13510 lbs+ [6130] kg+

NO. OF SHIPPING SECTIONS

DRAWN BY: