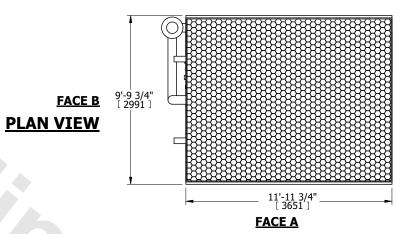

## NOTES:

- 1. (M)- FAN MOTOR LOCATION
- 2. HÉAVIEST SECTION IS COIL SECTION
- 3. MPT DENOTES MALE PIPE THREAD FPT DENOTES FEMALE PIPE THREAD BFW DENOTES BEVELED FOR WELDING GVD DENOTES GROOVED FLG DENOTES FLANGE PE DENOTES PLAIN END
- 4. +UNIT WEIGHT DOES NOT INCLUDE ACCESSORIES (SEE ACCESSORY DRAWINGS) 5. 3/4" [19mm] DIA. MOUNTING HOLES. REFER TO
- RECOMMENDED STEEL SUPPORT DRAWING
- 6. DIMENSIONS LISTED AS FOLLOWS: ENGLISH FT IN [METRIC] [mm]
- 7. \* APPROXIMATE DIMENSIONS DO NOT USE FOR PRE-FABRICATION OF CONNECTING PIPING
- 8. MAKE-UP WATER PRESSURE 20 psi [137 kPa] MIN, 50 psi [344 kPa] MAX

## **FACE C**

**FACE D** 

**SHIPPING** WEIGHT

18770 lbs+ [8515] kg+

OPERATING WEIGHT

27210 lbs+ [12345] kg+

HEAVIEST SECTION WEIGHT

13510 lbs+ [6130] kg+

NO. OF SHIPPING SECTIONS

DRAWN BY: