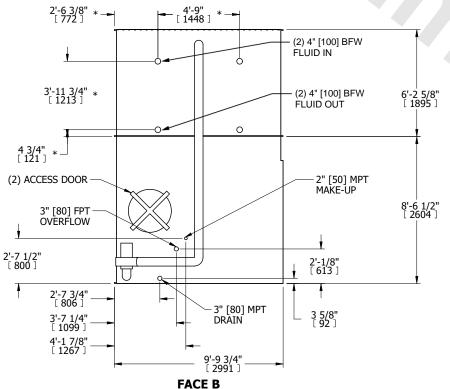

## NOTES:

- 1. (M)- FAN MOTOR LOCATION
- 2. HÉAVIEST SECTION IS COIL SECTION
- 3. MPT DENOTES MALE PIPE THREAD FPT DENOTES FEMALE PIPE THREAD BFW DENOTES BEVELED FOR WELDING GVD DENOTES GROOVED FLG DENOTES FLANGE PE DENOTES PLAIN END
- 4. +UNIT WEIGHT DOES NOT INCLUDE ACCESSORIES (SEE ACCESSORY DRAWINGS) 5. 3/4" [19mm] DIA. MOUNTING HOLES. REFER TO
- RECOMMENDED STEEL SUPPORT DRAWING
- 6. DIMENSIONS LISTED AS FOLLOWS: ENGLISH FT IN [METRIC] [mm]
- 7. \* APPROXIMATE DIMENSIONS DO NOT USE FOR PRE-FABRICATION OF CONNECTING PIPING
- 8. MAKE-UP WATER PRESSURE 20 psi [137 kPa] MIN, 50 psi [344 kPa] MAX

## **FACE C**

**FACE D** 

**SHIPPING** WEIGHT

18770 lbs+ [8515] kg+

OPERATING WEIGHT

27210 lbs+ [12345] kg+

HEAVIEST SECTION WEIGHT

13510 lbs+ [6130] kg+

NO. OF SHIPPING SECTIONS

DRAWN BY: