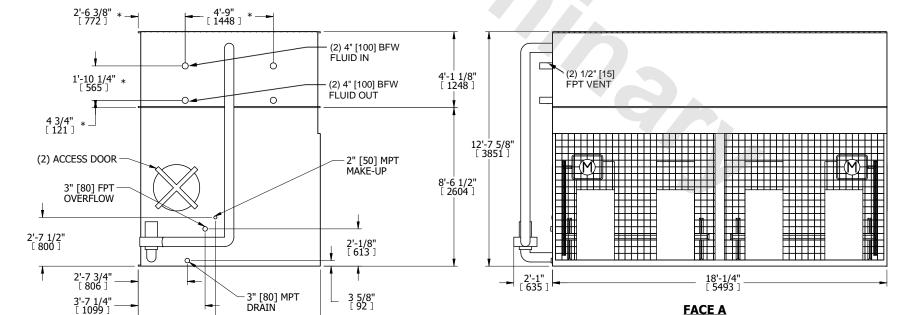

## NOTES:

- 1. (M)- FAN MOTOR LOCATION
- 2. HÉAVIEST SECTION IS COIL SECTION
- 3. MPT DENOTES MALE PIPE THREAD FPT DENOTES FEMALE PIPE THREAD BFW DENOTES BEVELED FOR WELDING GVD DENOTES GROOVED FLG DENOTES FLANGE PE DENOTES PLAIN END
- 4. +UNIT WEIGHT DOES NOT INCLUDE ACCESSORIES (SEE ACCESSORY DRAWINGS)
- 5. 3/4" [19mm] DIA. MOUNTING HOLES. REFER TO RECOMMENDED STEEL SUPPORT DRAWING
- 6. DIMENSIONS LISTED AS FOLLOWS: ENGLISH FT IN [METRIC] [mm]
- 7. \* APPROXIMATE DIMENSIONS DO NOT USE FOR PRE-FABRICATION OF CONNECTING PIPING
- 8. MAKE-UP WATER PRESSURE 20 psi [137 kPa] MIN, 50 psi [344 kPa] MAX