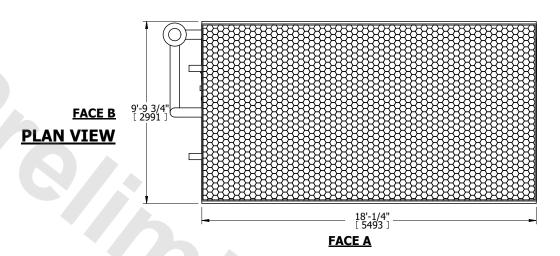

## NOTES:

- 1. (M)- FAN MOTOR LOCATION
- 2. HÉAVIEST SECTION IS COIL SECTION
- 3. MPT DENOTES MALE PIPE THREAD FPT DENOTES FEMALE PIPE THREAD BFW DENOTES BEVELED FOR WELDING GVD DENOTES GROOVED FLG DENOTES FLANGE PE DENOTES PLAIN END
- 4. +UNIT WEIGHT DOES NOT INCLUDE ACCESSORIES (SEE ACCESSORY DRAWINGS)
- 5. 3/4" [19mm] DIA. MOUNTING HOLES. REFER TO RECOMMENDED STEEL SUPPORT DRAWING
- 6. DIMENSIONS LISTED AS FOLLOWS: ENGLISH FT IN [METRIC] [mm]
- 7. \* APPROXIMATE DIMENSIONS DO NOT USE FOR PRE-FABRICATION OF CONNECTING PIPING
- 8. MAKE-UP WATER PRESSURE 20 psi [137 kPa] MIN, 50 psi [344 kPa] MAX