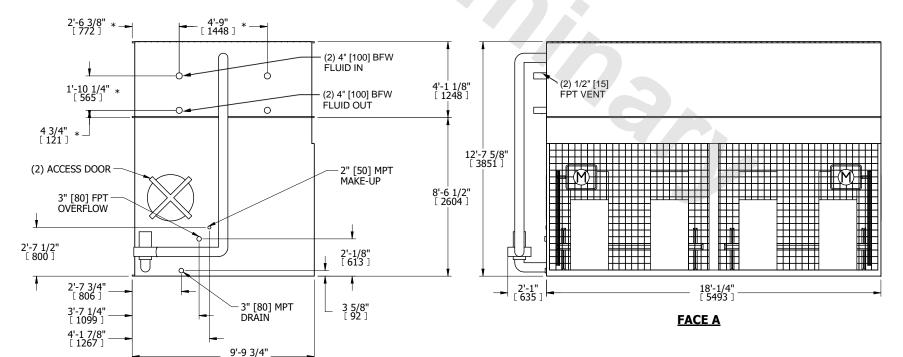

## NOTES:

**SHIPPING** 

WEIGHT

- 1. (M)- FAN MOTOR LOCATION
- 2. HÉAVIEST SECTION IS COIL SECTION
- 3. MPT DENOTES MALE PIPE THREAD FPT DENOTES FEMALE PIPE THREAD BFW DENOTES BEVELED FOR WELDING GVD DENOTES GROOVED FLG DENOTES FLANGE
- PE DENOTES PLAIN END 4. +UNIT WEIGHT DOES NOT INCLUDE
- 4. FUNIT WEIGHT DOES NOT INCLUDE
  ACCESSORIES (SEE ACCESSORY DRAWINGS)
- 5. 3/4" [19mm] DIA. MOUNTING HOLES. REFER TÓ RECOMMENDED STEEL SUPPORT DRAWING
- 6. DIMENSIONS LISTED AS FOLLOWS: ENGLISH FT IN  $$[{\rm METRIC}]$$  [mm]
- 7. \* APPROXIMATE DIMENSIONS DO NOT USE FOR PRE-FABRICATION OF CONNECTING PIPING

**FACE B** 

18820 lbs+ [8540] kg+

**OPERATING** 

WEIGHT

8. MAKE-UP WATER PRESSURE 20 psi [137 kPa] MIN, 50 psi [344 kPa] MAX