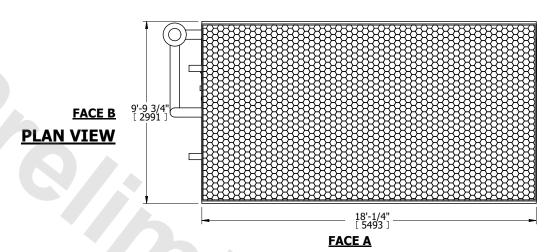

**FACE B** 

18820 lbs+ [8540] kg+

**OPERATING** 

WEIGHT

8. MAKE-UP WATER PRESSURE 20 psi [137 kPa] MIN, 50 psi [344 kPa] MAX