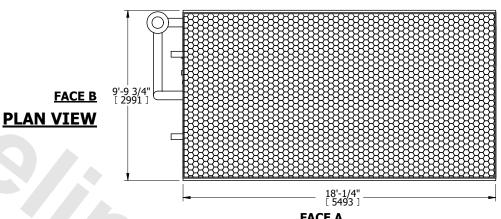

| UNIT    | CLOSED CIRCUIT COOLER |           |
|---------|-----------------------|-----------|
| MODEL # | LSWE 10-5M18          | SCALE NTS |

DWG. # REV. WLETM1810-DRD-ST DATE 8/21/2025 SERIAL #

- 1. (M)- FAN MOTOR LOCATION
- 2. HÉAVIEST SECTION IS COIL SECTION
- 3. MPT DENOTES MALE PIPE THREAD FPT DENOTES FEMALE PIPE THREAD BFW DENOTES BEVELED FOR WELDING **GVD DENOTES GROOVED** FLG DENOTES FLANGE
- PE DENOTES PLAIN END
- 4. +UNIT WEIGHT DOES NOT INCLUDE ACCESSORIES (SEE ACCESSORY DRAWINGS)
- 5. 3/4" [19mm] DIA. MOUNTING HOLES. REFER TO RECOMMENDED STEEL SUPPORT DRAWING
- 6. DIMENSIONS LISTED AS FOLLOWS: ENGLISH FT IN [METRIC] [mm]
- 7. \* APPROXIMATE DIMENSIONS DO NOT USE FOR PRE-FABRICATION OF CONNECTING PIPING
- 8. MAKE-UP WATER PRESSURE 20 psi [137 kPa] MIN, 50 psi [344 kPa] MAX