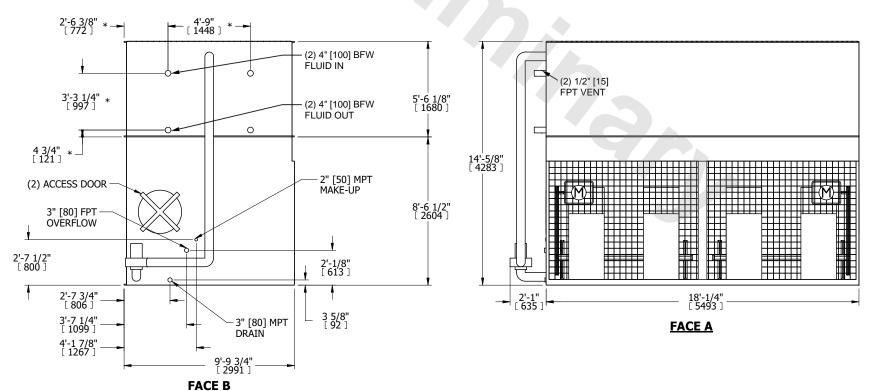

| UNIT    | CLOSED CIRCUIT COOLER |           |
|---------|-----------------------|-----------|
| MODEL # | LSWE 10-5M18          | SCALE NTS |

DWG. # REV. WLETM1810-DRD-ST DATE 8/21/2025 SERIAL #

- 1. (M)- FAN MOTOR LOCATION
- 2. HÉAVIEST SECTION IS COIL SECTION
- 3. MPT DENOTES MALE PIPE THREAD FPT DENOTES FEMALE PIPE THREAD BFW DENOTES BEVELED FOR WELDING **GVD DENOTES GROOVED** FLG DENOTES FLANGE
- PE DENOTES PLAIN END
- 4. +UNIT WEIGHT DOES NOT INCLUDE ACCESSORIES (SEE ACCESSORY DRAWINGS)
- 5. 3/4" [19mm] DIA. MOUNTING HOLES. REFER TO RECOMMENDED STEEL SUPPORT DRAWING
- 6. DIMENSIONS LISTED AS FOLLOWS: ENGLISH FT IN [METRIC] [mm]
- 7. \* APPROXIMATE DIMENSIONS DO NOT USE FOR PRE-FABRICATION OF CONNECTING PIPING
- 8. MAKE-UP WATER PRESSURE 20 psi [137 kPa] MIN, 50 psi [344 kPa] MAX