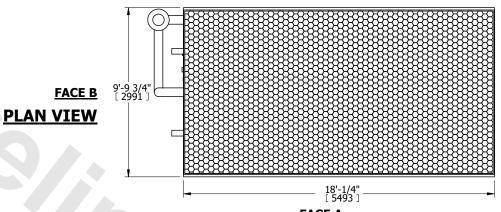

| UNIT    | CLOSED CIRCUIT COOLER |           |
|---------|-----------------------|-----------|
| MODEL # | LSWE 10-7M18          | SCALE NTS |
| NOTES:  |                       |           |

- 1. (M)- FAN MOTOR LOCATION
- 2. HÉAVIEST SECTION IS COIL SECTION
- 3. MPT DENOTES MALE PIPE THREAD FPT DENOTES FEMALE PIPE THREAD BFW DENOTES BEVELED FOR WELDING
  - GVD DENOTES GROOVED
- FLG DENOTES FLANGE
  PE DENOTES PLAIN END
- 4. +UNIT WEIGHT DOES NOT INCLUDE ACCESSORIES (SEE ACCESSORY DRAWINGS)
- 5. 3/4" [19mm] DIA. MOUNTING HOLES. REFER TO RECOMMENDED STEEL SUPPORT DRAWING
- 6. DIMENSIONS LISTED AS FOLLOWS: ENGLISH FT IN
- [METRIC] [mm] 7. \* APPROXIMATE DIMENSIONS DO NOT
- USE FOR PRE-FABRICATION OF CONNECTING PIPING
- 8. MAKE-UP WATER PRESSURE 20 psi [137 kPa] MIN, 50 psi [344 kPa] MAX

## FACE C

FACE D

FACE A

OPERATING WEIGHT

**FACE B** 

44250 lbs+ [20075] kg+

HEAVIEST SECTION WEIGHT

23230 lbs+ [10540] kg+

NO. OF SHIPPING SECTIONS

DRAWN BY: