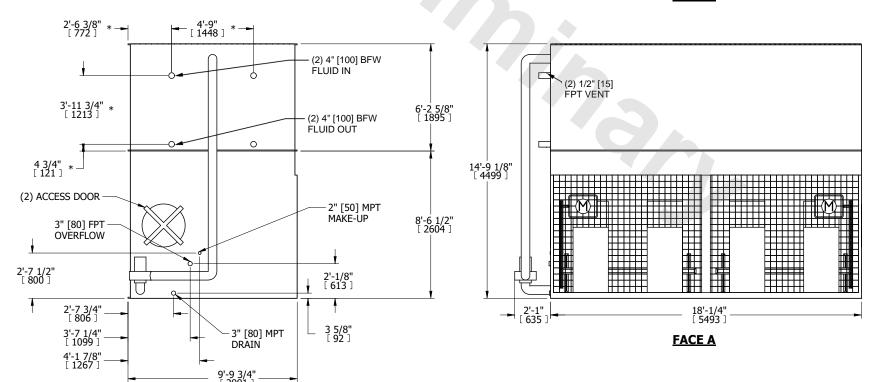

| UNIT    | CLOSED CIRCUIT COOLER |           |
|---------|-----------------------|-----------|
| MODEL # | LSWE 10-7M18          | SCALE NTS |
| NOTES:  |                       |           |

- 1. (M)- FAN MOTOR LOCATION
- 2. HÉAVIEST SECTION IS COIL SECTION
- 3. MPT DENOTES MALE PIPE THREAD FPT DENOTES FEMALE PIPE THREAD BFW DENOTES BEVELED FOR WELDING
  - GVD DENOTES GROOVED
- FLG DENOTES FLANGE
  PE DENOTES PLAIN END
- 4. +UNIT WEIGHT DOES NOT INCLUDE ACCESSORIES (SEE ACCESSORY DRAWINGS)
- 5. 3/4" [19mm] DIA. MOUNTING HOLES. REFER TO RECOMMENDED STEEL SUPPORT DRAWING
- 6. DIMENSIONS LISTED AS FOLLOWS: ENGLISH FT IN
- [METRIC] [mm] 7. \* APPROXIMATE DIMENSIONS DO NOT
- USE FOR PRE-FABRICATION OF CONNECTING PIPING
- 8. MAKE-UP WATER PRESSURE 20 psi [137 kPa] MIN, 50 psi [344 kPa] MAX

## FACE C

FACE D

FACE A

OPERATING WEIGHT

**FACE B** 

44250 lbs+ [20075] kg+

HEAVIEST SECTION WEIGHT

23230 lbs+ [10540] kg+

NO. OF SHIPPING SECTIONS

DRAWN BY: