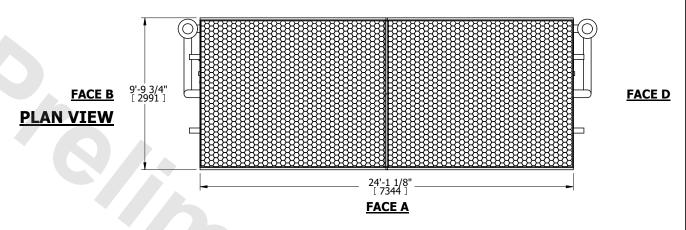

## NOTES:

- 1. (M)- FAN MOTOR LOCATION
- 2. HÉAVIEST SECTION IS COIL SECTION
- 3. MPT DENOTES MALE PIPE THREAD FPT DENOTES FEMALE PIPE THREAD BFW DENOTES BEVELED FOR WELDING GVD DENOTES GROOVED
  - FLG DENOTES FLANGE PE DENOTES PLAIN END
- 4. +UNIT WEIGHT DOES NOT INCLUDE ACCESSORIES (SEE ACCESSORY DRAWINGS)
- 5. 3/4" [19mm] DIA. MOUNTING HOLES. REFER TÓ RECOMMENDED STEEL SUPPORT DRAWING
- 6. DIMENSIONS LISTED AS FOLLOWS: ENGLISH FT IN [METRIC] [mm]
- 7. \* APPROXIMATE DIMENSIONS DO NOT USE FOR PRE-FABRICATION OF CONNECTING PIPING
- 8. MAKE-UP WATER PRESSURE 20 psi [137 kPa] MIN, 50 psi [344 kPa] MAX