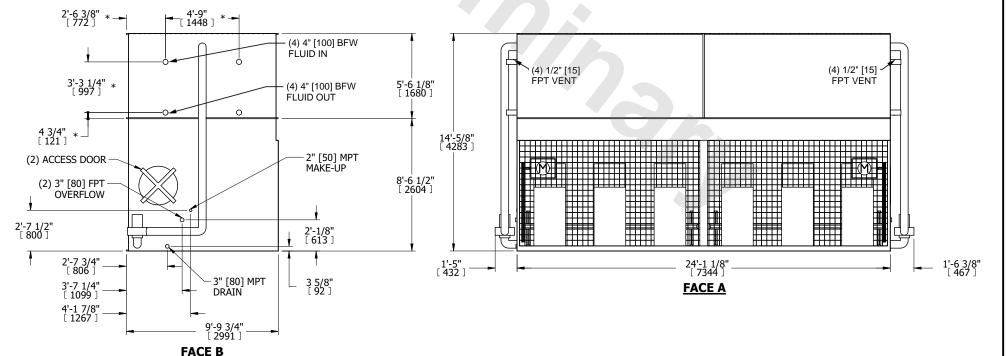

## NOTES:

- 1. (M)- FAN MOTOR LOCATION
- 2. HÉAVIEST SECTION IS COIL SECTION
- 3. MPT DENOTES MALE PIPE THREAD FPT DENOTES FEMALE PIPE THREAD BFW DENOTES BEVELED FOR WELDING GVD DENOTES GROOVED
  - FLG DENOTES FLANGE PE DENOTES PLAIN END
- 4. +UNIT WEIGHT DOES NOT INCLUDE ACCESSORIES (SEE ACCESSORY DRAWINGS)
- 5. 3/4" [19mm] DIA. MOUNTING HOLES. REFER TÓ RECOMMENDED STEEL SUPPORT DRAWING
- 6. DIMENSIONS LISTED AS FOLLOWS: ENGLISH FT IN [METRIC] [mm]
- 7. \* APPROXIMATE DIMENSIONS DO NOT USE FOR PRE-FABRICATION OF CONNECTING PIPING
- 8. MAKE-UP WATER PRESSURE 20 psi [137 kPa] MIN, 50 psi [344 kPa] MAX

## **FACE C**

| SHIPPING | 33300 lbs+ [15105] kg+ |
|----------|------------------------|
| WEIGHT   |                        |