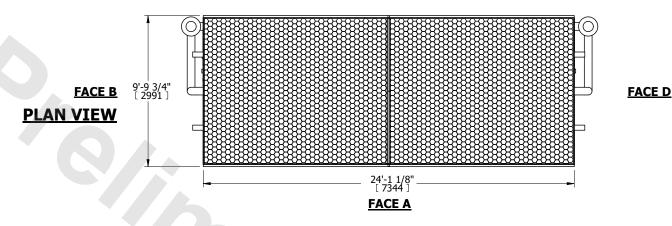

# REV. WLETM2412-DRD-ST DATE 7/8/2025 SERIAL #

DRAWN BY:

NO. OF SHIPPING SECTIONS

## NOTES:

**SHIPPING** 

WEIGHT

- 1. (M)- FAN MOTOR LOCATION
- 2. HÉAVIEST SECTION IS COIL SECTION
- 3. MPT DENOTES MALE PIPE THREAD FPT DENOTES FEMALE PIPE THREAD BFW DENOTES BEVELED FOR WELDING **GVD DENOTES GROOVED** FLG DENOTES FLANGE PE DENOTES PLAIN END
- 4. +UNIT WEIGHT DOES NOT INCLUDE ACCESSORIES (SEE ACCESSORY DRAWINGS) 5. 3/4" [19mm] DIA. MOUNTING HOLES. REFER TO
- RECOMMENDED STEEL SUPPORT DRAWING
- 6. DIMENSIONS LISTED AS FOLLOWS: ENGLISH FT IN [METRIC] [mm]
- 7. \* APPROXIMATE DIMENSIONS DO NOT USE FOR PRE-FABRICATION OF CONNECTING PIPING

37100 lbs+ [16830] kg+

OPERATING

WEIGHT

54140 lbs+ [24560] kg+

8. MAKE-UP WATER PRESSURE 20 psi [137 kPa] MIN, 50 psi [344 kPa] MAX

## **FACE C**



13510 lbs+ [6130] kg+



HEAVIEST SECTION

WEIGHT