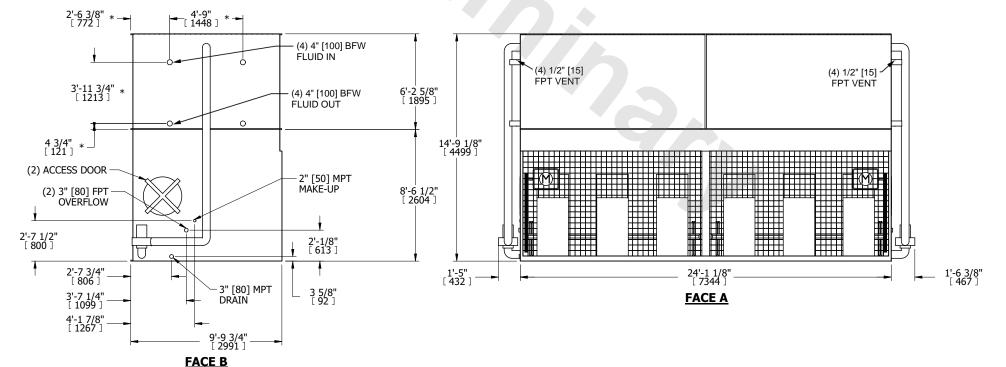

## NOTES:

**SHIPPING** 

WEIGHT

- 1. (M)- FAN MOTOR LOCATION
- 2. HÉAVIEST SECTION IS COIL SECTION
- 3. MPT DENOTES MALE PIPE THREAD FPT DENOTES FEMALE PIPE THREAD BFW DENOTES BEVELED FOR WELDING **GVD DENOTES GROOVED** FLG DENOTES FLANGE PE DENOTES PLAIN END
- 4. +UNIT WEIGHT DOES NOT INCLUDE ACCESSORIES (SEE ACCESSORY DRAWINGS) 5. 3/4" [19mm] DIA. MOUNTING HOLES. REFER TO
- RECOMMENDED STEEL SUPPORT DRAWING
- 6. DIMENSIONS LISTED AS FOLLOWS: ENGLISH FT IN [METRIC] [mm]
- 7. \* APPROXIMATE DIMENSIONS DO NOT USE FOR PRE-FABRICATION OF CONNECTING PIPING

37100 lbs+ [16830] kg+

OPERATING

WEIGHT

54140 lbs+ [24560] kg+

8. MAKE-UP WATER PRESSURE 20 psi [137 kPa] MIN, 50 psi [344 kPa] MAX

## **FACE C**

13510 lbs+ [6130] kg+

HEAVIEST SECTION

WEIGHT