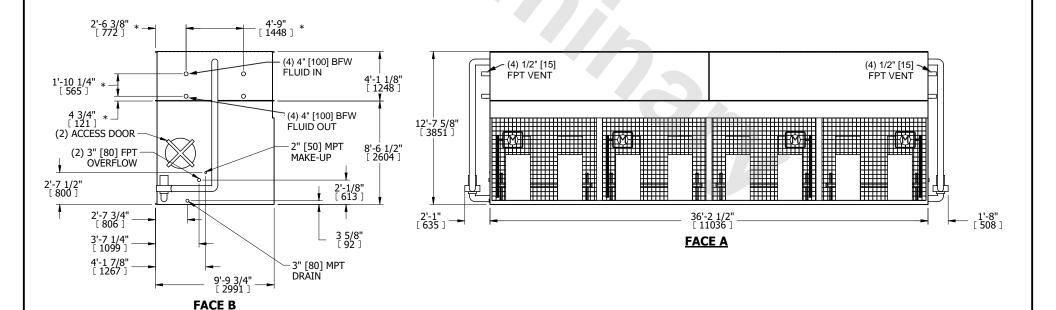

## NOTES:

- 1. (M)- FAN MOTOR LOCATION
- 2. HÉAVIEST SECTION IS COIL SECTION
- 3. MPT DENOTES MALE PIPE THREAD FPT DENOTES FEMALE PIPE THREAD BFW DENOTES BEVELED FOR WELDING **GVD DENOTES GROOVED** FLG DENOTES FLANGE PE DENOTES PLAIN END
- 4. +UNIT WEIGHT DOES NOT INCLUDE ACCESSORIES (SEE ACCESSORY DRAWINGS)
- 5. 3/4" [19mm] DIA. MOUNTING HOLES. REFER TO RECOMMENDED STEEL SUPPORT DRAWING
- 6. DIMENSIONS LISTED AS FOLLOWS: ENGLISH FT IN [METRIC] [mm]
- 7. \* APPROXIMATE DIMENSIONS DO NOT USE FOR PRE-FABRICATION OF CONNECTING PIPING 8. MAKE-UP WATER PRESSURE
- 20 psi [137 kPa] MIN, 50 psi [344 kPa] MAX

**FACE C** 

**FACE A** 

**FACE D**