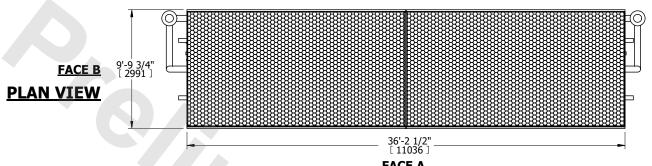

IT COOLER |           |
|---------|-----------------------|-----------|
| MODEL # | LSWE 10-3N36          | SCALE NTS |



DWG. # REV. WLETM3606-DRD-ST DATE 8/20/2025 SERIAL #

## NOTES:

- 1. (M)- FAN MOTOR LOCATION
- 2. HÉAVIEST SECTION IS COIL SECTION
- 3. MPT DENOTES MALE PIPE THREAD FPT DENOTES FEMALE PIPE THREAD BFW DENOTES BEVELED FOR WELDING **GVD DENOTES GROOVED** FLG DENOTES FLANGE PE DENOTES PLAIN END
- 4. +UNIT WEIGHT DOES NOT INCLUDE ACCESSORIES (SEE ACCESSORY DRAWINGS)
- 5. 3/4" [19mm] DIA. MOUNTING HOLES. REFER TO RECOMMENDED STEEL SUPPORT DRAWING
- 6. DIMENSIONS LISTED AS FOLLOWS: ENGLISH FT IN [METRIC] [mm]
- 7. \* APPROXIMATE DIMENSIONS DO NOT USE FOR PRE-FABRICATION OF CONNECTING PIPING 8. MAKE-UP WATER PRESSURE
- 20 psi [137 kPa] MIN, 50 psi [344 kPa] MAX

**FACE C** 



**FACE A** 



**FACE D**