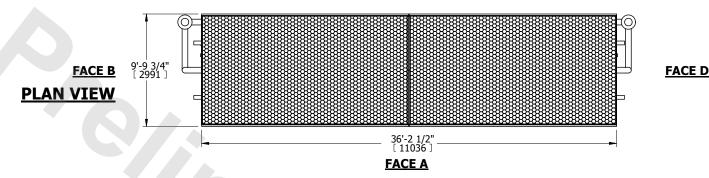

## NOTES:

- 1. (M)- FAN MOTOR LOCATION
- 2. HÉAVIEST SECTION IS COIL SECTION
- 3. MPT DENOTES MALE PIPE THREAD
  FPT DENOTES FEMALE PIPE THREAD
  BFW DENOTES BEVELED FOR WELDING
  GVD DENOTES GROOVED
  FLG DENOTES FLANGE
  PE DENOTES PLAIN END
- 4. +UNIT WEIGHT DOES NOT INCLUDE ACCESSORIES (SEE ACCESSORY DRAWINGS)
- 5. 3/4" [19mm] DIA. MOUNTING HOLES. REFER TO RECOMMENDED STEEL SUPPORT DRAWING
- 6. DIMENSIONS LISTED AS FOLLOWS: ENGLISH FT IN  $$[{\tt METRIC}]$$  [mm]
- 7. \* APPROXIMATE DIMENSIONS DO NOT USE FOR PRE-FABRICATION OF CONNECTING PIPING
- 8. MAKE-UP WATER PRESSURE 20 psi [137 kPa] MIN, 50 psi [344 kPa] MAX