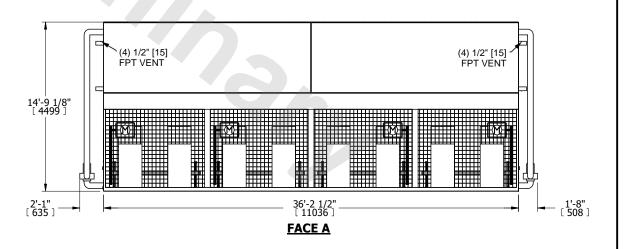

## NOTES:

- 1. (M)- FAN MOTOR LOCATION
- 2. HÉAVIEST SECTION IS COIL SECTION
- 3. MPT DENOTES MALE PIPE THREAD
  FPT DENOTES FEMALE PIPE THREAD
  BFW DENOTES BEVELED FOR WELDING
  GVD DENOTES GROOVED
  FLG DENOTES FLANGE
  PE DENOTES PLAIN END
- 4. +UNIT WEIGHT DOES NOT INCLUDE ACCESSORIES (SEE ACCESSORY DRAWINGS)
- 5. 3/4" [19mm] DIA. MOUNTING HOLES. REFER TO RECOMMENDED STEEL SUPPORT DRAWING
- 6. DIMENSIONS LISTED AS FOLLOWS: ENGLISH FT IN  $$[{\tt METRIC}]$$  [mm]
- 7. \* APPROXIMATE DIMENSIONS DO NOT USE FOR PRE-FABRICATION OF CONNECTING PIPING
- 8. MAKE-UP WATER PRESSURE 20 psi [137 kPa] MIN, 50 psi [344 kPa] MAX