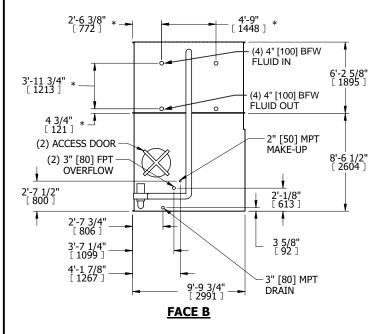

## NOTES:

- 1. (M)- FAN MOTOR LOCATION
- 2. HÉAVIEST SECTION IS COIL SECTION
- 3. MPT DENOTES MALE PIPE THREAD
  FPT DENOTES FEMALE PIPE THREAD
  BFW DENOTES BEVELED FOR WELDING
  GVD DENOTES GROOVED
  FLG DENOTES FLANGE
  PE DENOTES PLAIN END
- 4. +UNIT WEIGHT DOES NOT INCLUDE ACCESSORIES (SEE ACCESSORY DRAWINGS)
- 5. 3/4" [19mm] DIA. MOUNTING HOLES. REFER TO RECOMMENDED STEEL SUPPORT DRAWING
- 6. DIMENSIONS LISTED AS FOLLOWS: ENGLISH FT IN  $$[{\tt METRIC}]$$  [mm]
- 7. \* APPROXIMATE DIMENSIONS DO NOT USE FOR PRE-FABRICATION OF CONNECTING PIPING
- 8. MAKE-UP WATER PRESSURE 20 psi [137 kPa] MIN, 50 psi [344 kPa] MAX