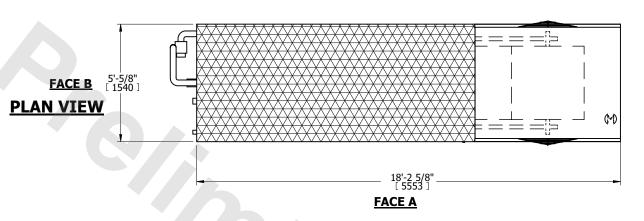

## NOTES:

- 1. (M)- FAN MOTOR LOCATION
- 2. MPT DENOTES MALE PIPE THREAD FPT DENOTES FEMALE PIPE THREAD BFW DENOTES BEVELED FOR WELDING GVD DENOTES GROOVED FLG DENOTES ELANGE
  - FLG DENOTES FLANGE
    PE DENOTES PLAIN END
- 3. +UNIT WEIGHT DOES NOT INCLUDE ACCESSORIES (SEE ACCESSORY DRAWINGS)
- 4. 3/4" [19mm] DIA. MOUNTING HOLES. REFER TO RECOMMENDED STEEL SUPPORT DRAWING
- 5. DIMENSIONS LISTED AS FOLLOWS: ENGLISH FT IN [METRIC] [mm]
- 6. \* APPROXIMATE DIMENSIONS DO NOT USE FOR PRE-FABRICATION OF CONNECTING PIPING 7. MAKE-UP WATER PRESSURE
- 20 psi [137 kPa] MIN, 50 psi [344 kPa] MAX