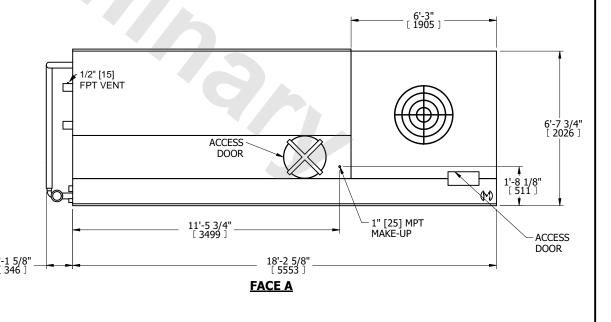

## NOTES:

- 1. (M)- FAN MOTOR LOCATION
- 2. MPT DENOTES MALE PIPE THREAD FPT DENOTES FEMALE PIPE THREAD BFW DENOTES BEVELED FOR WELDING GVD DENOTES GROOVED FLG DENOTES ELANGE
  - FLG DENOTES FLANGE
    PE DENOTES PLAIN END
- 3. +UNIT WEIGHT DOES NOT INCLUDE ACCESSORIES (SEE ACCESSORY DRAWINGS)
- 4. 3/4" [19mm] DIA. MOUNTING HOLES. REFER TO RECOMMENDED STEEL SUPPORT DRAWING
- 5. DIMENSIONS LISTED AS FOLLOWS: ENGLISH FT IN [METRIC] [mm]
- 6. \* APPROXIMATE DIMENSIONS DO NOT USE FOR PRE-FABRICATION OF CONNECTING PIPING 7. MAKE-UP WATER PRESSURE
- 20 psi [137 kPa] MIN, 50 psi [344 kPa] MAX