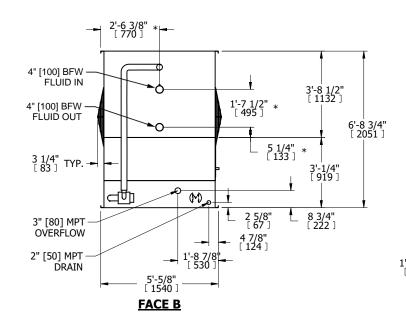

## NOTES:

- 1. (M)- FAN MOTOR LOCATION
- 2. MPT DENOTES MALE PIPE THREAD FPT DENOTES FEMALE PIPE THREAD BFW DENOTES BEVELED FOR WELDING GVD DENOTES GROOVED FLG DENOTES ELANGE
  - FLG DENOTES FLANGE
    PE DENOTES PLAIN END
- 3. +UNIT WEIGHT DOES NOT INCLUDE ACCESSORIES (SEE ACCESSORY DRAWINGS)
- 4. 3/4" [19mm] DIA. MOUNTING HOLES. REFER TO RECOMMENDED STEEL SUPPORT DRAWING
- 5. DIMENSIONS LISTED AS FOLLOWS: ENGLISH FT IN [METRIC] [mm]
- 6. \* APPROXIMATE DIMENSIONS DO NOT USE FOR PRE-FABRICATION OF CONNECTING PIPING 7. MAKE-UP WATER PRESSURE
- 20 psi [137 kPa] MIN, 50 psi [344 kPa] MAX