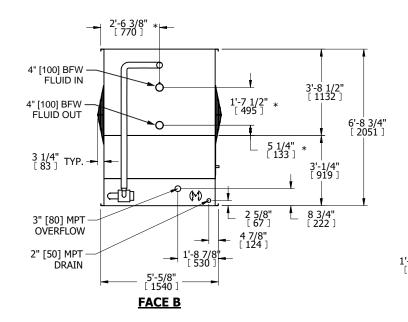

## NOTES:

- 1. (M)- FAN MOTOR LOCATION
- 2. MPT DENOTES MALE PIPE THREAD
  FPT DENOTES FEMALE PIPE THREAD
  BFW DENOTES BEVELED FOR WELDING
  GVD DENOTES GROOVED
  FLG DENOTES FLANGE
- PE DENOTES PLAIN END 3. +UNIT WEIGHT DOES NOT INCLUDE
- ACCESSORIES (SEE ACCESSORY DRAWINGS)
- 4. 3/4" [19mm] DIA. MOUNTING HOLES. REFER TO RECOMMENDED STEEL SUPPORT DRAWING
- 5. DIMENSIONS LISTED AS FOLLOWS: ENGLISH FT IN [METRIC] [mm] 6. \* APPROXIMATE DIMENSIONS DO NOT
- USE FOR PRE-FABRICATION OF CONNECTING PIPING
  7. MAKE-UP WATER PRESSURE
- 20 psi [137 kPa] MIN, 50 psi [344 kPa] MAX