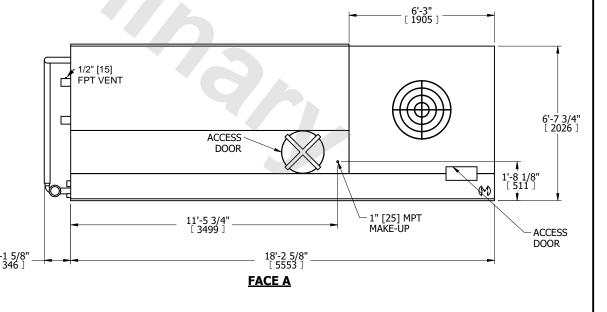

## NOTES:

- 1. (M)- FAN MOTOR LOCATION
- 2. MPT DENOTES MALE PIPE THREAD
  FPT DENOTES FEMALE PIPE THREAD
  BFW DENOTES BEVELED FOR WELDING
  GVD DENOTES GROOVED
  FLG DENOTES FLANGE
- PE DENOTES PLAIN END 3. +UNIT WEIGHT DOES NOT INCLUDE
- ACCESSORIES (SEE ACCESSORY DRAWINGS)
- 4. 3/4" [19mm] DIA. MOUNTING HOLES. REFER TO RECOMMENDED STEEL SUPPORT DRAWING
- 5. DIMENSIONS LISTED AS FOLLOWS: ENGLISH FT IN [METRIC] [mm] 6. \* APPROXIMATE DIMENSIONS DO NOT
- USE FOR PRE-FABRICATION OF CONNECTING PIPING
  7. MAKE-UP WATER PRESSURE
- 20 psi [137 kPa] MIN, 50 psi [344 kPa] MAX