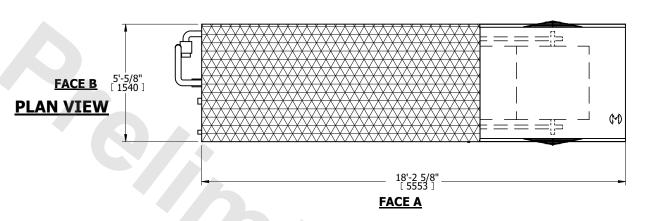

| JNIT    | CLOSED CIRCUIT COOLER |           |
|---------|-----------------------|-----------|
| MODEL # | eco-LRWB 5-3M12       | SCALE NTS |

EVAPCO, INC. Evapco

DWG. # WV051206-DRC-ST REV. SERIAL # DATE 8/23/2025

## NOTES:

- 1. (M)- FAN MOTOR LOCATION
- 2. MPT DENOTES MALE PIPE THREAD
  FPT DENOTES FEMALE PIPE THREAD
  BFW DENOTES BEVELED FOR WELDING
  GVD DENOTES GROOVED
  FLG DENOTES FLANGE
- PE DENOTES PLAIN END 3. +UNIT WEIGHT DOES NOT INCLUDE
- ACCESSORIES (SEE ACCESSORY DRAWINGS)
- 4. 3/4" [19mm] DIA. MOUNTING HOLES. REFER TO RECOMMENDED STEEL SUPPORT DRAWING
- 5. DIMENSIONS LISTED AS FOLLOWS: ENGLISH FT IN [METRIC] [mm] 6. \* APPROXIMATE DIMENSIONS DO NOT
- USE FOR PRE-FABRICATION OF CONNECTING PIPING
  7. MAKE-UP WATER PRESSURE
- 20 psi [137 kPa] MIN, 50 psi [344 kPa] MAX