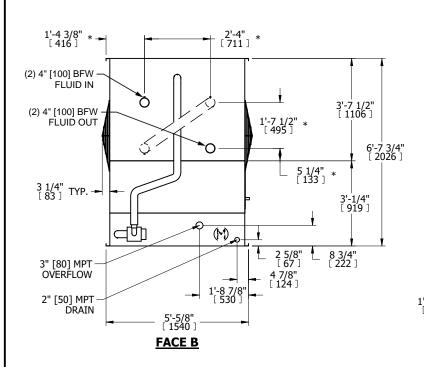

## NOTES:

- 1. (M)- FAN MOTOR LOCATION
- 2. MPT DENOTES MALE PIPE THREAD FPT DENOTES FEMALE PIPE THREAD BFW DENOTES BEVELED FOR WELDING GVD DENOTES GROOVED FLG DENOTES FLANGE PE DENOTES PLAIN END
- 3. +UNIT WEIGHT DOES NOT INCLUDE ACCESSORIES (SEE ACCESSORY DRAWINGS)
- 4. 3/4" [19mm] DIA. MOUNTING HOLES. REFER TO RECOMMENDED STEEL SUPPORT DRAWING
- 5. DIMENSIONS LISTED AS FOLLOWS: ENGLISH FT IN  $[{\sf METRIC}]$  [mm]
- 6. \* APPROXIMATE DIMENSIONS DO NOT USE FOR PRE-FABRICATION OF CONNECTING PIPING.
- 7. MAKE-UP WATER PRESSURE
- 20 psi [137 kPa] MIN, 50 psi [344 kPa] MAX 8. SERIES FLOW PIPING AND AUX. CROSSOVER
- SERIES FLOW PIPING AND AUX. CROSSOVER DRAIN ARE BY OTHERS