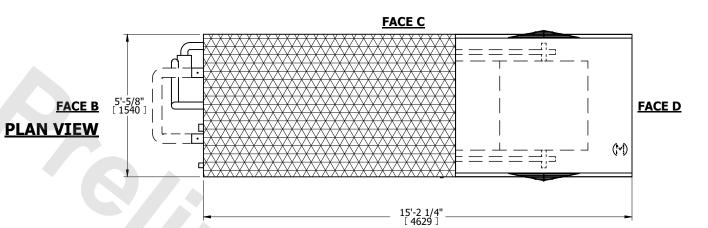

## NOTES:

- 1. (M)- FAN MOTOR LOCATION
- 2. MPT DENOTES MALE PIPE THREAD FPT DENOTES FEMALE PIPE THREAD BFW DENOTES BEVELED FOR WELDING GVD DENOTES GROOVED FLG DENOTES FLANGE PE DENOTES PLAIN END
- 3. +UNIT WEIGHT DOES NOT INCLUDE ACCESSORIES (SEE ACCESSORY DRAWINGS)
- 4. 3/4" [19mm] DIA. MOUNTING HOLES. REFER TO RECOMMENDED STEEL SUPPORT DRAWING
- 5. DIMENSIONS LISTED AS FOLLOWS: ENGLISH FT IN  $[{\sf METRIC}]$  [mm]
- 6. \* APPROXIMATE DIMENSIONS DO NOT USE FOR PRE-FABRICATION OF CONNECTING PIPING.
- 7. MAKE-UP WATER PRESSURE
- 20 psi [137 kPa] MIN, 50 psi [344 kPa] MAX 8. SERIES FLOW PIPING AND AUX. CROSSOVER
- SERIES FLOW PIPING AND AUX. CROSSOVER DRAIN ARE BY OTHERS