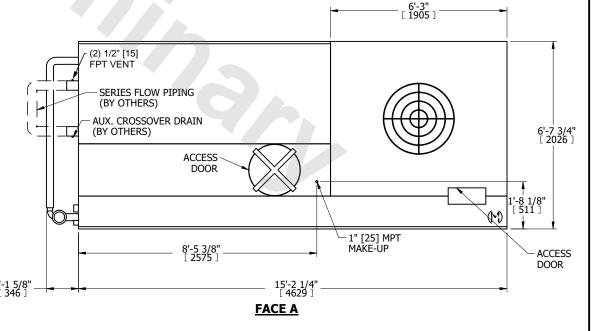

## NOTES:

- 1. (M)- FAN MOTOR LOCATION
- 2. MPT DENOTES MALE PIPE THREAD FPT DENOTES FEMALE PIPE THREAD BFW DENOTES BEVELED FOR WELDING GVD DENOTES GROOVED FLG DENOTES FLANGE PE DENOTES PLAIN END
- 3. +UNIT WEIGHT DOES NOT INCLUDE ACCESSORIES (SEE ACCESSORY DRAWINGS)
- 4. 3/4" [19mm] DIA. MOUNTING HOLES. REFER TO RECOMMENDED STEEL SUPPORT DRAWING
- 5. DIMENSIONS LISTED AS FOLLOWS: ENGLISH FT IN  $[{\sf METRIC}]$  [mm]
- 6. \* APPROXIMATE DIMENSIONS DO NOT USE FOR PRE-FABRICATION OF CONNECTING PIPING.
- 7. MAKE-UP WATER PRESSURE
- 20 psi [137 kPa] MIN, 50 psi [344 kPa] MAX 8. SERIES FLOW PIPING AND AUX. CROSSOVER
- SERIES FLOW PIPING AND AUX. CROSSOVER DRAIN ARE BY OTHERS

**FACE A**