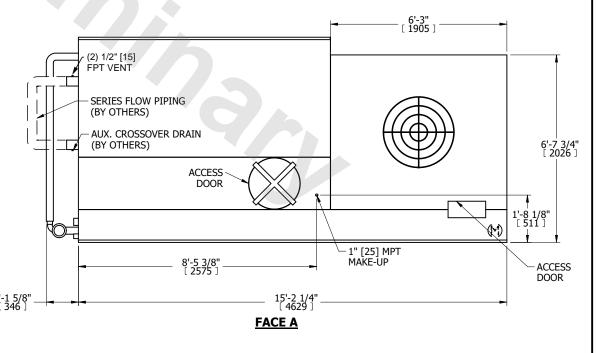

## NOTES:

- 1. (M)- FAN MOTOR LOCATION
- 2. MPT DENOTES MALE PIPE THREAD FPT DENOTES FEMALE PIPE THREAD BFW DENOTES BEVELED FOR WELDING GVD DENOTES GROOVED FLG DENOTES FLANGE PE DENOTES PLAIN END
- 3. +UNIT WEIGHT DOES NOT INCLUDE ACCESSORIES (SEE ACCESSORY DRAWINGS)
- 4. 3/4" [19mm] DIA. MOUNTING HOLES. REFER TO RECOMMENDED STEEL SUPPORT DRAWING
- 5. DIMENSIONS LISTED AS FOLLOWS: ENGLISH FT IN [METRIC] [mm]
- 6. \* APPROXIMATE DIMENSIONS DO NOT USE FOR PRE-FABRICATION OF CONNECTING PIPING.
- 7. MAKE-UP WATER PRESSURE
- 20 psi [137 kPa] MIN, 50 psi [344 kPa] MAX 8. SERIES FLOW PIPING AND AUX. CROSSOVER DRAIN ARE BY OTHERS

FACE A