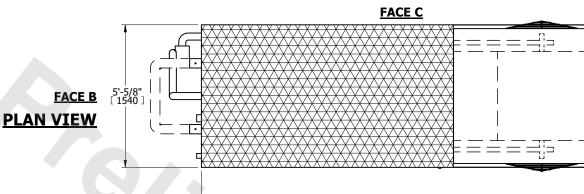

## NOTES:

- 1. (M)- FAN MOTOR LOCATION
- 2. MPT DENOTES MALE PIPE THREAD FPT DENOTES FEMALE PIPE THREAD BFW DENOTES BEVELED FOR WELDING GVD DENOTES GROOVED FLG DENOTES FLANGE PE DENOTES PLAIN END
- 3. +UNIT WEIGHT DOES NOT INCLUDE ACCESSORIES (SEE ACCESSORY DRAWINGS)
- 4. 3/4" [19mm] DIA. MOUNTING HOLES. REFER TO RECOMMENDED STEEL SUPPORT DRAWING
- 5. DIMENSIONS LISTED AS FOLLOWS: ENGLISH FT IN [METRIC] [mm]
- 6. \* APPROXIMATE DIMENSIONS DO NOT USE FOR PRE-FABRICATION OF CONNECTING PIPING.
- 7. MAKE-UP WATER PRESSURE
- 20 psi [137 kPa] MIN, 50 psi [344 kPa] MAX 8. SERIES FLOW PIPING AND AUX. CROSSOVER DRAIN ARE BY OTHERS