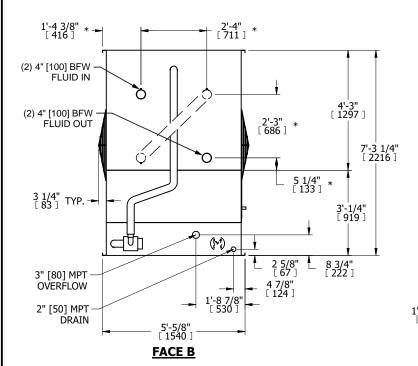

## NOTES:

- 1. (M)- FAN MOTOR LOCATION
- 2. MPT DENOTES MALE PIPE THREAD FPT DENOTES FEMALE PIPE THREAD BFW DENOTES BEVELED FOR WELDING GVD DENOTES GROOVED FLG DENOTES FLANGE PE DENOTES PLAIN END
- 3. +UNIT WEIGHT DOES NOT INCLUDE ACCESSORIES (SEE ACCESSORY DRAWINGS)
- 4. 3/4" [19mm] DIA. MOUNTING HOLES. REFER TO RECOMMENDED STEEL SUPPORT DRAWING
- 5. DIMENSIONS LISTED AS FOLLOWS: ENGLISH FT IN [METRIC] [mm]
- 6. \* APPROXIMATE DIMENSIONS DO NOT USE FOR PRE-FABRICATION OF CONNECTING PIPING.
- 7. MAKE-UP WATER PRESSURE
- 20 psi [137 kPa] MIN, 50 psi [344 kPa] MAX 8. SERIES FLOW PIPING AND AUX. CROSSOVER DRAIN ARE BY OTHERS