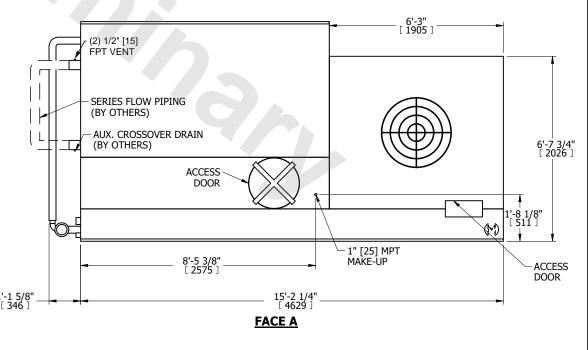

## NOTES:

- 1. (M)- FAN MOTOR LOCATION
- 2. MPT DENOTES MALE PIPE THREAD FPT DENOTES FEMALE PIPE THREAD BFW DENOTES BEVELED FOR WELDING **GVD DENOTES GROOVED** FLG DENOTES FLANGE PE DENOTES PLAIN END
- 3. +UNIT WEIGHT DOES NOT INCLUDE
- ACCESSORIES (SEE ACCESSORY DRAWINGS) 4. 3/4" [19mm] DIA. MOUNTING HOLES. REFER TO
- RECOMMENDED STEEL SUPPORT DRAWING
- 5. DIMENSIONS LISTED AS FOLLOWS: ENGLISH FT IN [METRIC] [mm]
- 6. \* APPROXIMATE DIMENSIONS DO NOT USE FOR PRE-FABRICATION OF CONNECTING PIPING.
- 7. MAKE-UP WATER PRESSURE
- 20 psi [137 kPa] MIN, 50 psi [344 kPa] MAX
- 8. SERIES FLOW PIPING AND AUX. CROSSOVER DRAIN ARE BY OTHERS