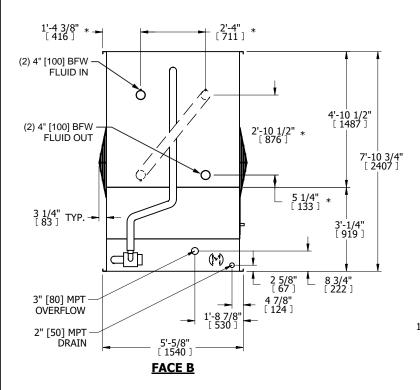

## NOTES:

- 1. (M)- FAN MOTOR LOCATION
- 2. MPT DENOTES MALE PIPE THREAD FPT DENOTES FEMALE PIPE THREAD BFW DENOTES BEVELED FOR WELDING **GVD DENOTES GROOVED** FLG DENOTES FLANGE PE DENOTES PLAIN END
- 3. +UNIT WEIGHT DOES NOT INCLUDE
- ACCESSORIES (SEE ACCESSORY DRAWINGS) 4. 3/4" [19mm] DIA. MOUNTING HOLES. REFER TO
- RECOMMENDED STEEL SUPPORT DRAWING
- 5. DIMENSIONS LISTED AS FOLLOWS: ENGLISH FT IN [METRIC] [mm]
- 6. \* APPROXIMATE DIMENSIONS DO NOT USE FOR PRE-FABRICATION OF CONNECTING PIPING.
- 7. MAKE-UP WATER PRESSURE
- 20 psi [137 kPa] MIN, 50 psi [344 kPa] MAX
- 8. SERIES FLOW PIPING AND AUX. CROSSOVER DRAIN ARE BY OTHERS