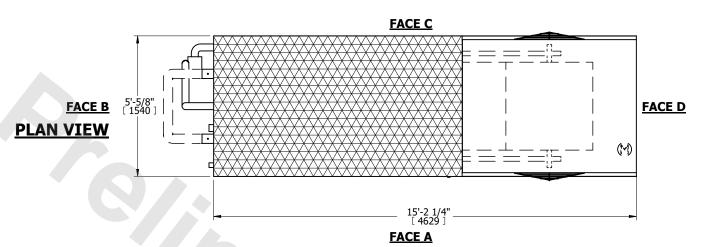

## NOTES:

- 1. (M)- FAN MOTOR LOCATION
- 2. MPT DENOTES MALE PIPE THREAD FPT DENOTES FEMALE PIPE THREAD BFW DENOTES BEVELED FOR WELDING **GVD DENOTES GROOVED** FLG DENOTES FLANGE PE DENOTES PLAIN END
- 3. +UNIT WEIGHT DOES NOT INCLUDE
- ACCESSORIES (SEE ACCESSORY DRAWINGS) 4. 3/4" [19mm] DIA. MOUNTING HOLES. REFER TO
- RECOMMENDED STEEL SUPPORT DRAWING
- 5. DIMENSIONS LISTED AS FOLLOWS: ENGLISH FT IN [METRIC] [mm]
- 6. \* APPROXIMATE DIMENSIONS DO NOT USE FOR PRE-FABRICATION OF CONNECTING PIPING.
- 7. MAKE-UP WATER PRESSURE
- 20 psi [137 kPa] MIN, 50 psi [344 kPa] MAX
- 8. SERIES FLOW PIPING AND AUX. CROSSOVER DRAIN ARE BY OTHERS