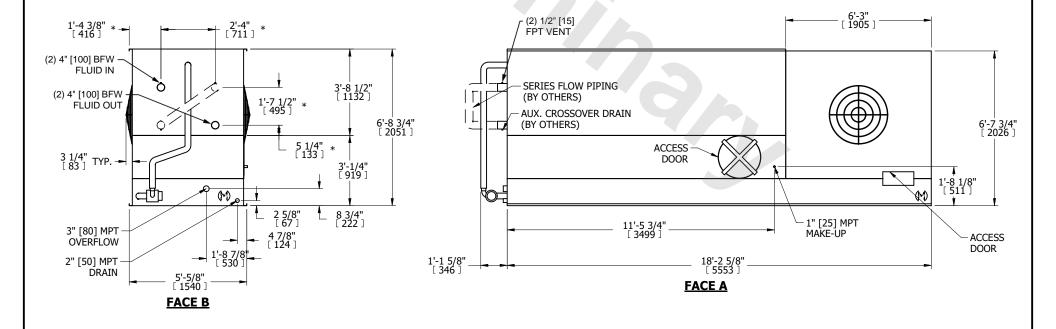

## NOTES:

- 1. (M)- FAN MOTOR LOCATION
- 2. MPT DENOTES MALE PIPE THREAD
  FPT DENOTES FEMALE PIPE THREAD
  BFW DENOTES BEVELED FOR WELDING
  GVD DENOTES GROOVED
  FLG DENOTES FLANGE
  PE DENOTES PLAIN END
- 3. +UNIT WEIGHT DOES NOT INCLUDE ACCESSORIES (SEE ACCESSORY DRAWINGS)
- 4. 3/4" [19mm] DIA. MOUNTING HOLES. REFER TÓ RECOMMENDED STEEL SUPPORT DRAWING
- 5. DIMENSIONS LISTED AS FOLLOWS: ENGLISH FT IN  $[{\sf METRIC}]$  [mm]
- 6. \* APPROXIMATE DIMENSIONS DO NOT USE FOR PRE-FABRICATION OF CONNECTING PIPING.
- 7. MAKE-UP WATER PRESSURE 20 psi [137 kPa] MIN, 50 psi [344 kPa] MAX
- 8. SERIES FLOW PIPING AND AUX. CROSSOVER DRAIN ARE BY OTHERS