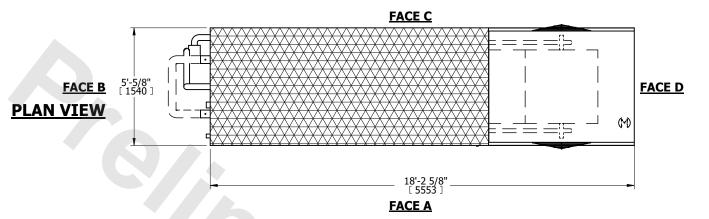

## NOTES:

- 1. (M)- FAN MOTOR LOCATION
- 2. MPT DENOTES MALE PIPE THREAD
  FPT DENOTES FEMALE PIPE THREAD
  BFW DENOTES BEVELED FOR WELDING
  GVD DENOTES GROOVED
  FLG DENOTES FLANGE
  PE DENOTES PLAIN END
- 3. +UNIT WEIGHT DOES NOT INCLUDE ACCESSORIES (SEE ACCESSORY DRAWINGS)
- 4. 3/4" [19mm] DIA. MOUNTING HOLES. REFER TÓ RECOMMENDED STEEL SUPPORT DRAWING
- 5. DIMENSIONS LISTED AS FOLLOWS: ENGLISH FT IN  $[{\sf METRIC}]$  [mm]
- 6. \* APPROXIMATE DIMENSIONS DO NOT USE FOR PRE-FABRICATION OF CONNECTING PIPING.
- 7. MAKE-UP WATER PRESSURE 20 psi [137 kPa] MIN, 50 psi [344 kPa] MAX
- 8. SERIES FLOW PIPING AND AUX. CROSSOVER DRAIN ARE BY OTHERS