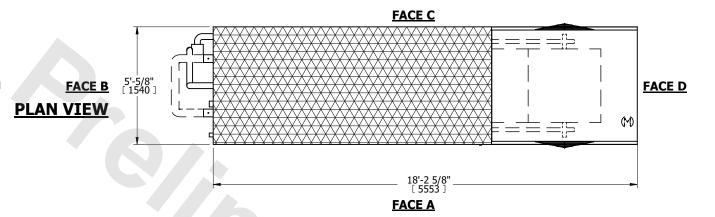

## NOTES:

- 1. (M)- FAN MOTOR LOCATION
- 2. MPT DENOTES MALE PIPE THREAD
  FPT DENOTES FEMALE PIPE THREAD
  BFW DENOTES BEVELED FOR WELDING
  GVD DENOTES GROOVED
  FLG DENOTES FLANGE
  PE DENOTES PLAIN END
- 3. +UNIT WEIGHT DOES NOT INCLUDE ACCESSORIES (SEE ACCESSORY DRAWINGS)
- 4. 3/4" [19mm] DIA. MOUNTING HOLES. REFER TÓ RECOMMENDED STEEL SUPPORT DRAWING
- 5. DIMENSIONS LISTED AS FOLLOWS: ENGLISH FT IN [METRIC] [mm]
- 6. \* APPROXIMATE DIMENSIONS DO NOT USE FOR PRE-FABRICATION OF CONNECTING PIPING.
- 7. MAKE-UP WATER PRESSURE 20 psi [137 kPa] MIN, 50 psi [344 kPa] MAX
- 8. SERIES FLOW PIPING AND AUX. CROSSOVER DRAIN ARE BY OTHERS