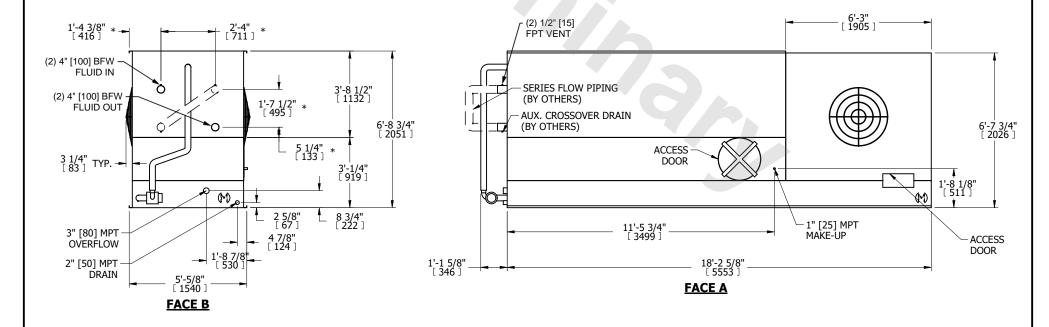

## NOTES:

- 1. (M)- FAN MOTOR LOCATION
- 2. MPT DENOTES MALE PIPE THREAD
  FPT DENOTES FEMALE PIPE THREAD
  BFW DENOTES BEVELED FOR WELDING
  GVD DENOTES GROOVED
  FLG DENOTES FLANGE
  PE DENOTES PLAIN END
- 3. +UNIT WEIGHT DOES NOT INCLUDE ACCESSORIES (SEE ACCESSORY DRAWINGS)
- 4. 3/4" [19mm] DIA. MOUNTING HOLES. REFER TÓ RECOMMENDED STEEL SUPPORT DRAWING
- 5. DIMENSIONS LISTED AS FOLLOWS: ENGLISH FT IN [METRIC] [mm]
- 6. \* APPROXIMATE DIMENSIONS DO NOT USE FOR PRE-FABRICATION OF CONNECTING PIPING.
- 7. MAKE-UP WATER PRESSURE 20 psi [137 kPa] MIN, 50 psi [344 kPa] MAX
- 8. SERIES FLOW PIPING AND AUX. CROSSOVER DRAIN ARE BY OTHERS