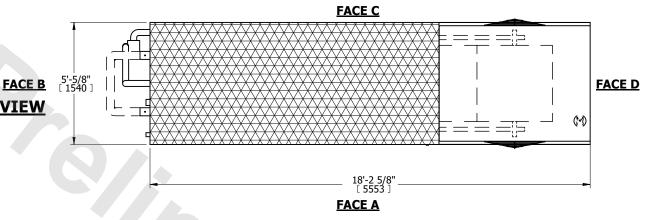

## NOTES:

- 1. (M)- FAN MOTOR LOCATION
- 2. MPT DENOTES MALE PIPE THREAD FPT DENOTES FEMALE PIPE THREAD BFW DENOTES BEVELED FOR WELDING **GVD DENOTES GROOVED** FLG DENOTES FLANGE PE DENOTES PLAIN END
- 3. +UNIT WEIGHT DOES NOT INCLUDE ACCESSORIES (SEE ACCESSORY DRAWINGS)
- 4. 3/4" [19mm] DIA. MOUNTING HOLES. REFER TO RECOMMENDED STEEL SUPPORT DRAWING
- 5. DIMENSIONS LISTED AS FOLLOWS: ENGLISH FT IN [METRIC] [mm] PLAN VIEW
- 6. \* APPROXIMATE DIMENSIONS DO NOT USE FOR PRE-FABRICATION OF CONNECTING PIPING.
- 7. MAKE-UP WATER PRESSURE
- 20 psi [137 kPa] MIN, 50 psi [344 kPa] MAX 8. SERIES FLOW PIPING AND AUX. CROSSOVER DRAIN ARE BY OTHERS