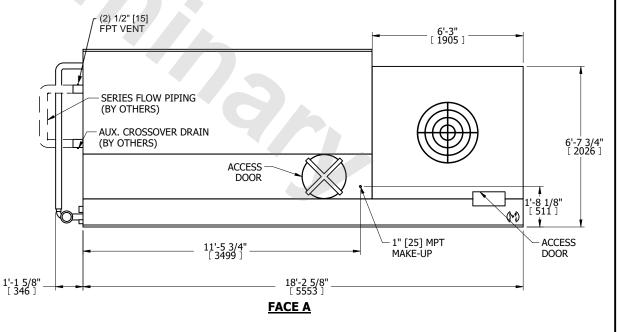

## NOTES:

- 1. (M)- FAN MOTOR LOCATION
- 2. MPT DENOTES MALE PIPE THREAD FPT DENOTES FEMALE PIPE THREAD BFW DENOTES BEVELED FOR WELDING **GVD DENOTES GROOVED** FLG DENOTES FLANGE PE DENOTES PLAIN END
- 3. +UNIT WEIGHT DOES NOT INCLUDE ACCESSORIES (SEE ACCESSORY DRAWINGS)
- 4. 3/4" [19mm] DIA. MOUNTING HOLES. REFER TO RECOMMENDED STEEL SUPPORT DRAWING
- 5. DIMENSIONS LISTED AS FOLLOWS: ENGLISH FT IN [METRIC] [mm] PLAN VIEW
- 6. \* APPROXIMATE DIMENSIONS DO NOT USE FOR PRE-FABRICATION OF CONNECTING PIPING.
- 7. MAKE-UP WATER PRESSURE
- 20 psi [137 kPa] MIN, 50 psi [344 kPa] MAX 8. SERIES FLOW PIPING AND AUX. CROSSOVER DRAIN ARE BY OTHERS