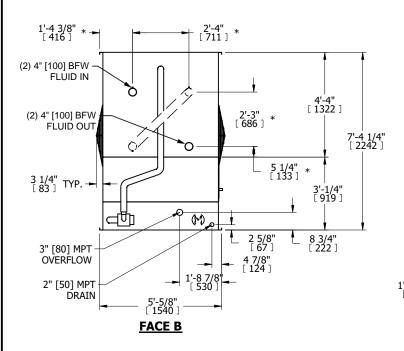

## NOTES:

- 1. (M)- FAN MOTOR LOCATION
- 2. MPT DENOTES MALE PIPE THREAD FPT DENOTES FEMALE PIPE THREAD BFW DENOTES BEVELED FOR WELDING **GVD DENOTES GROOVED** FLG DENOTES FLANGE PE DENOTES PLAIN END
- 3. +UNIT WEIGHT DOES NOT INCLUDE ACCESSORIES (SEE ACCESSORY DRAWINGS)
- 4. 3/4" [19mm] DIA. MOUNTING HOLES. REFER TO RECOMMENDED STEEL SUPPORT DRAWING
- 5. DIMENSIONS LISTED AS FOLLOWS: ENGLISH FT IN [METRIC] [mm] PLAN VIEW
- 6. \* APPROXIMATE DIMENSIONS DO NOT USE FOR PRE-FABRICATION OF CONNECTING PIPING.
- 7. MAKE-UP WATER PRESSURE
- 20 psi [137 kPa] MIN, 50 psi [344 kPa] MAX 8. SERIES FLOW PIPING AND AUX. CROSSOVER DRAIN ARE BY OTHERS