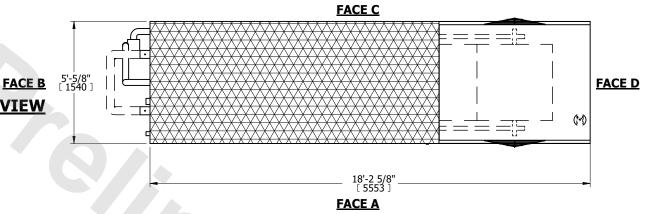

UNIT **CLOSED CIRCUIT COOLER** MODEL # NTS eco-LRWB 5-4M12-Z

DWG. # REV. WV051208-DRD-SF DATE 8/24/2025 SERIAL #

## NOTES:

- 1. (M)- FAN MOTOR LOCATION
- 2. MPT DENOTES MALE PIPE THREAD FPT DENOTES FEMALE PIPE THREAD BFW DENOTES BEVELED FOR WELDING **GVD DENOTES GROOVED** FLG DENOTES FLANGE PE DENOTES PLAIN END
- 3. +UNIT WEIGHT DOES NOT INCLUDE ACCESSORIES (SEE ACCESSORY DRAWINGS)
- 4. 3/4" [19mm] DIA. MOUNTING HOLES. REFER TO RECOMMENDED STEEL SUPPORT DRAWING
- 5. DIMENSIONS LISTED AS FOLLOWS: ENGLISH FT IN [METRIC] [mm] PLAN VIEW
- 6. \* APPROXIMATE DIMENSIONS DO NOT USE FOR PRE-FABRICATION OF CONNECTING PIPING.
- 7. MAKE-UP WATER PRESSURE
- 20 psi [137 kPa] MIN, 50 psi [344 kPa] MAX 8. SERIES FLOW PIPING AND AUX. CROSSOVER DRAIN ARE BY OTHERS