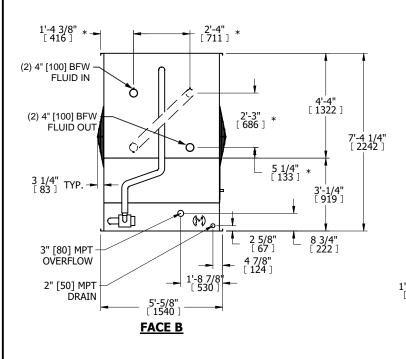

UNIT **CLOSED CIRCUIT COOLER** MODEL # NTS eco-LRWB 5-4M12-Z

DWG. # REV. WV051208-DRD-SF DATE 8/24/2025 SERIAL #

## NOTES:

- 1. (M)- FAN MOTOR LOCATION
- 2. MPT DENOTES MALE PIPE THREAD FPT DENOTES FEMALE PIPE THREAD BFW DENOTES BEVELED FOR WELDING **GVD DENOTES GROOVED** FLG DENOTES FLANGE PE DENOTES PLAIN END
- 3. +UNIT WEIGHT DOES NOT INCLUDE ACCESSORIES (SEE ACCESSORY DRAWINGS)
- 4. 3/4" [19mm] DIA. MOUNTING HOLES. REFER TO RECOMMENDED STEEL SUPPORT DRAWING
- 5. DIMENSIONS LISTED AS FOLLOWS: ENGLISH FT IN [METRIC] [mm] PLAN VIEW
- 6. \* APPROXIMATE DIMENSIONS DO NOT USE FOR PRE-FABRICATION OF CONNECTING PIPING.
- 7. MAKE-UP WATER PRESSURE
- 20 psi [137 kPa] MIN, 50 psi [344 kPa] MAX 8. SERIES FLOW PIPING AND AUX. CROSSOVER DRAIN ARE BY OTHERS