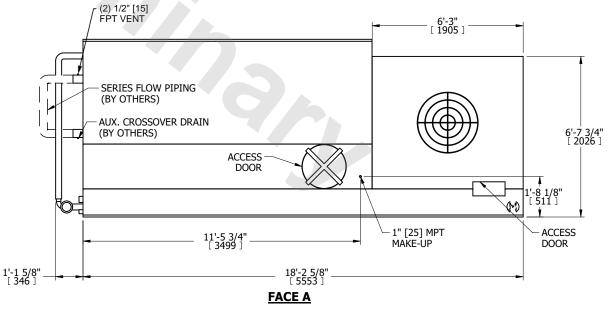

UNIT **CLOSED CIRCUIT COOLER** MODEL # NTS eco-LRWB 5-4M12-Z

DWG. # REV. WV051208-DRD-SF DATE 8/24/2025 SERIAL #

## NOTES:

- 1. (M)- FAN MOTOR LOCATION
- 2. MPT DENOTES MALE PIPE THREAD FPT DENOTES FEMALE PIPE THREAD BFW DENOTES BEVELED FOR WELDING **GVD DENOTES GROOVED** FLG DENOTES FLANGE PE DENOTES PLAIN END
- 3. +UNIT WEIGHT DOES NOT INCLUDE ACCESSORIES (SEE ACCESSORY DRAWINGS)
- 4. 3/4" [19mm] DIA. MOUNTING HOLES. REFER TO RECOMMENDED STEEL SUPPORT DRAWING
- 5. DIMENSIONS LISTED AS FOLLOWS: ENGLISH FT IN [METRIC] [mm] PLAN VIEW
- 6. \* APPROXIMATE DIMENSIONS DO NOT USE FOR PRE-FABRICATION OF CONNECTING PIPING.
- 7. MAKE-UP WATER PRESSURE
- 20 psi [137 kPa] MIN, 50 psi [344 kPa] MAX 8. SERIES FLOW PIPING AND AUX. CROSSOVER DRAIN ARE BY OTHERS