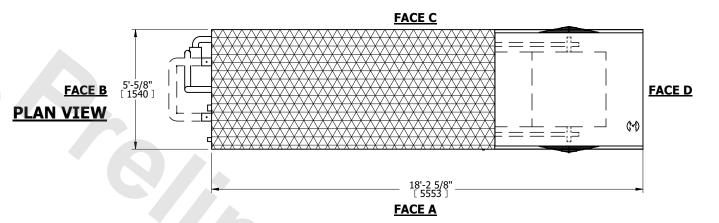

UNIT CLOSED CIRCUIT COOLER

MODEL # eco-LRWB 5-5L12-Z SCALE NTS

EVAPCO, INC. EVAPCO

DWG. # WV051210-DRD-SF REV. 
SERIAL # DATE 7/17/2025

## NOTES:

- 1. (M)- FAN MOTOR LOCATION
- 2. MPT DENOTES MALE PIPE THREAD FPT DENOTES FEMALE PIPE THREAD BFW DENOTES BEVELED FOR WELDING GVD DENOTES GROOVED FLG DENOTES FLANGE PE DENOTES PLAIN END
- 3. +UNIT WEIGHT DOES NOT INCLUDE ACCESSORIES (SEE ACCESSORY DRAWINGS)
- 4. 3/4" [19mm] DIA. MOUNTING HOLES. REFER TÓ RECOMMENDED STEEL SUPPORT DRAWING 5. DIMENSIONS LISTED AS FOLLOWS: ENGLISH FT IN
- 5. DIMENSIONS LISTED AS FOLLOWS: ENGLISH FT IN
  [METRIC] [mm]
- 6. \* APPROXIMATE DIMENSIONS DO NOT USE FOR PRE-FABRICATION OF CONNECTING PIPING.
- 7. MAKE-UP WATER PRESSURE 20 psi [137 kPa] MIN, 50 psi [344 kPa] MAX
- 8. SERIES FLOW PIPING AND AUX. CROSSOVER DRAIN ARE BY OTHERS