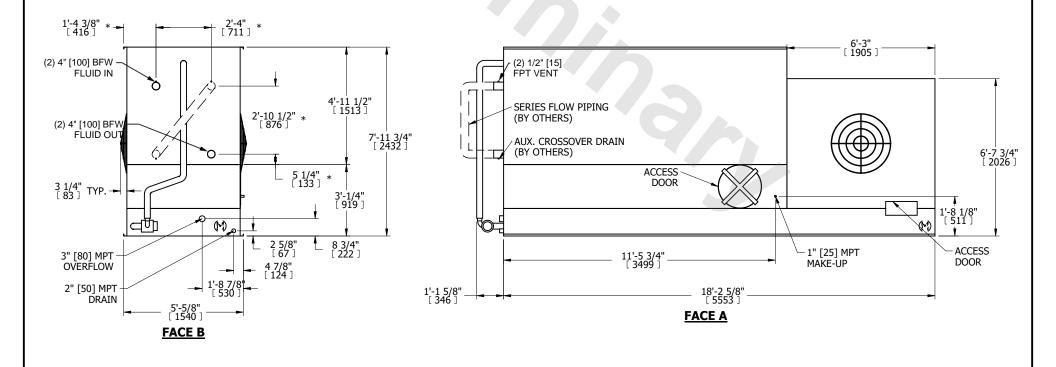

UNIT CLOSED CIRCUIT COOLER

MODEL # eco-LRWB 5-5L12-Z SCALE NTS

EVAPCO, INC. EVAPCO

DWG. # WV051210-DRD-SF REV. 
SERIAL # DATE 7/17/2025

## NOTES:

- 1. (M)- FAN MOTOR LOCATION
- 2. MPT DENOTES MALE PIPE THREAD FPT DENOTES FEMALE PIPE THREAD BFW DENOTES BEVELED FOR WELDING GVD DENOTES GROOVED FLG DENOTES FLANGE PE DENOTES PLAIN END
- 3. +UNIT WEIGHT DOES NOT INCLUDE ACCESSORIES (SEE ACCESSORY DRAWINGS)
- 4. 3/4" [19mm] DIA. MOUNTING HOLES. REFER TÓ RECOMMENDED STEEL SUPPORT DRAWING 5. DIMENSIONS LISTED AS FOLLOWS: ENGLISH FT IN
- 5. DIMENSIONS LISTED AS FOLLOWS: ENGLISH FT IN
  [METRIC] [mm]
- 6. \* APPROXIMATE DIMENSIONS DO NOT USE FOR PRE-FABRICATION OF CONNECTING PIPING.
- 7. MAKE-UP WATER PRESSURE 20 psi [137 kPa] MIN, 50 psi [344 kPa] MAX
- 8. SERIES FLOW PIPING AND AUX. CROSSOVER DRAIN ARE BY OTHERS