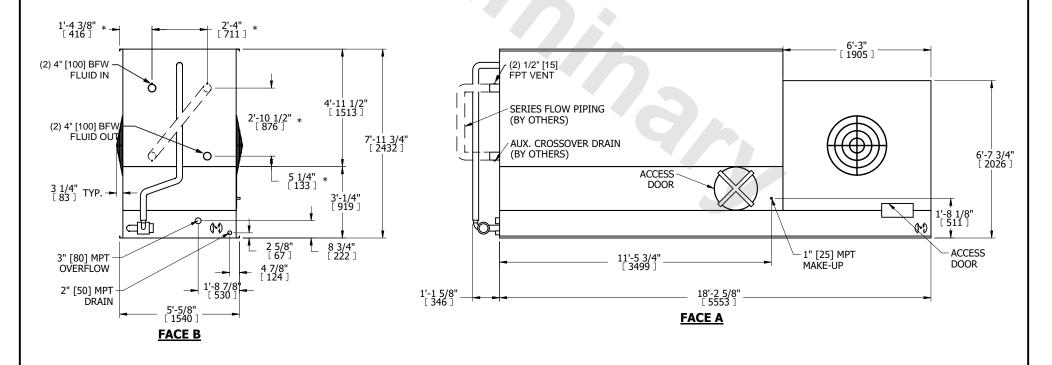

## NOTES:

- 1. (M)- FAN MOTOR LOCATION
- 2. MPT DENOTES MALE PIPE THREAD FPT DENOTES FEMALE PIPE THREAD BFW DENOTES BEVELED FOR WELDING GVD DENOTES GROOVED FLG DENOTES FLANGE PE DENOTES PLAIN END
- 3. +UNIT WEIGHT DOES NOT INCLUDE ACCESSORIES (SEE ACCESSORY DRAWINGS)
- 4. 3/4" [19mm] DIA. MOUNTING HOLES. REFER TO RECOMMENDED STEEL SUPPORT DRAWING
- 5. DIMENSIONS LISTED AS FOLLOWS: ENGLISH FT IN  $[\mathsf{METRIC}]$  [mm]
- 6. \* APPROXIMATE DIMENSIONS DO NOT USE FOR PRE-FABRICATION OF CONNECTING PIPING.
- 7. MAKE-UP WATER PRESSURE 20 psi [137 kPa] MIN, 50 psi [344 kPa] MAX
- 8. SERIES FLOW PIPING AND AUX. CROSSOVER DRAIN ARE BY OTHERS