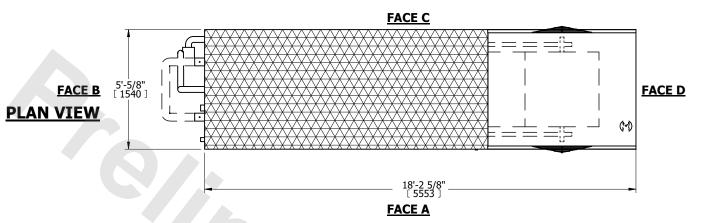

## NOTES:

- 1. (M)- FAN MOTOR LOCATION
- 2. MPT DENOTES MALE PIPE THREAD FPT DENOTES FEMALE PIPE THREAD BFW DENOTES BEVELED FOR WELDING GVD DENOTES GROOVED FLG DENOTES FLANGE PE DENOTES PLAIN END
- 3. +UNIT WEIGHT DOES NOT INCLUDE ACCESSORIES (SEE ACCESSORY DRAWINGS)
- 4. 3/4" [19mm] DIA. MOUNTING HOLES. REFER TO RECOMMENDED STEEL SUPPORT DRAWING
- 5. DIMENSIONS LISTED AS FOLLOWS: ENGLISH FT IN  $[\mathsf{METRIC}]$  [mm]
- 6. \* APPROXIMATE DIMENSIONS DO NOT USE FOR PRE-FABRICATION OF CONNECTING PIPING.
- 7. MAKE-UP WATER PRESSURE 20 psi [137 kPa] MIN, 50 psi [344 kPa] MAX
- 8. SERIES FLOW PIPING AND AUX. CROSSOVER DRAIN ARE BY OTHERS