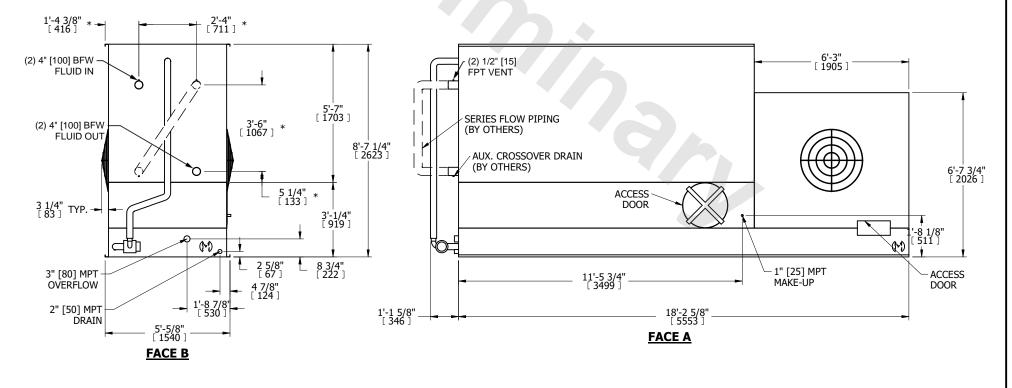

UNIT CLOSED CIRCUIT COOLER

MODEL # eco-LRWB 5-6M12-Z SCALE NTS

EVAPCO, INC. Evapeo

DWG. # WV051212-DRD-SF REV. SERIAL # DATE 8/19/2025

## NOTES:

- 1. (M)- FAN MOTOR LOCATION
- 2. MPT DENOTES MALE PIPE THREAD FPT DENOTES FEMALE PIPE THREAD BFW DENOTES BEVELED FOR WELDING GVD DENOTES GROOVED FLG DENOTES FLANGE PE DENOTES PLAIN END
- 3. +UNIT WEIGHT DOES NOT INCLUDE ACCESSORIES (SEE ACCESSORY DRAWINGS)
- 4. 3/4" [19mm] DIA. MOUNTING HOLES. REFER TÓ RECOMMENDED STEEL SUPPORT DRAWING
- 5. DIMENSIONS LISTED AS FOLLOWS: ENGLISH FT IN  $[\mathsf{METRIC}]$   $[\mathsf{mm}]$
- 6. \* APPROXIMATE DIMENSIONS DO NOT USE FOR PRE-FABRICATION OF CONNECTING PIPING.
- 7. MAKE-UP WATER PRESSURE 20 psi [137 kPa] MIN, 50 psi [344 kPa] MAX
- SERIES FLOW PIPING AND AUX. CROSSOVER
   DRAIN ARE BY OTHERS