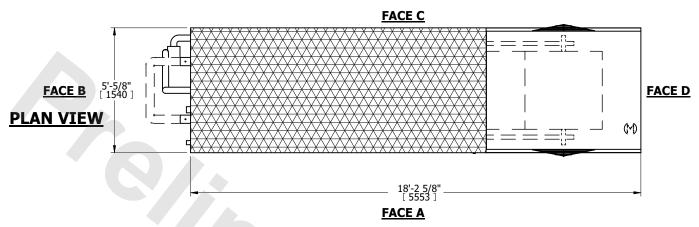

UNIT CLOSED CIRCUIT COOLER

MODEL # eco-LRWB 5-6M12-Z SCALE NTS

EVAPCO, INC. Evapeo

DWG. # WV051212-DRD-SF REV. SERIAL # DATE 8/19/2025

## NOTES:

- 1. (M)- FAN MOTOR LOCATION
- 2. MPT DENOTES MALE PIPE THREAD FPT DENOTES FEMALE PIPE THREAD BFW DENOTES BEVELED FOR WELDING GVD DENOTES GROOVED FLG DENOTES FLANGE PE DENOTES PLAIN END
- 3. +UNIT WEIGHT DOES NOT INCLUDE ACCESSORIES (SEE ACCESSORY DRAWINGS)
- 4. 3/4" [19mm] DIA. MOUNTING HOLES. REFER TÓ RECOMMENDED STEEL SUPPORT DRAWING
- 5. DIMENSIONS LISTED AS FOLLOWS: ENGLISH FT IN  $[\mathsf{METRIC}]$   $[\mathsf{mm}]$
- 6. \* APPROXIMATE DIMENSIONS DO NOT USE FOR PRE-FABRICATION OF CONNECTING PIPING.
- 7. MAKE-UP WATER PRESSURE 20 psi [137 kPa] MIN, 50 psi [344 kPa] MAX
- SERIES FLOW PIPING AND AUX. CROSSOVER
   DRAIN ARE BY OTHERS