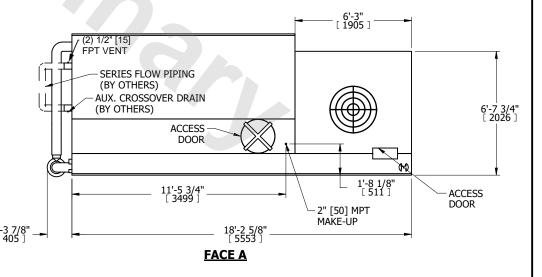

## NOTES:

- 1. (M)- FAN MOTOR LOCATION
- 2. MPT DENOTES MALE PIPE THREAD FPT DENOTES FEMALE PIPE THREAD BFW DENOTES BEVELED FOR WELDING GVD DENOTES GROOVED FLG DENOTES FLANGE PE DENOTES PLAIN END
- 3. +UNIT WEIGHT DOES NOT INCLUDE ACCESSORIES (SEE ACCESSORY DRAWINGS)
- 4. 3/4" [19mm] DIA. MOUNTING HOLES. REFER TÓ RECOMMENDED STEEL SUPPORT DRAWING
- 5. DIMENSIONS LISTED AS FOLLOWS: ENGLISH FT IN [METRIC] [mm]
- 6. \* APPROXIMATE DIMENSIONS DO NOT USE FOR PRE-FABRICATION OF CONNECTING PIPING.
- 7. MAKE-UP WATER PRESSURE 20 psi [137 kPa] MIN, 50 psi [344 kPa] MAX
- 8. SERIES FLOW PIPING AND AUX. CROSSOVER DRAIN ARE BY OTHERS