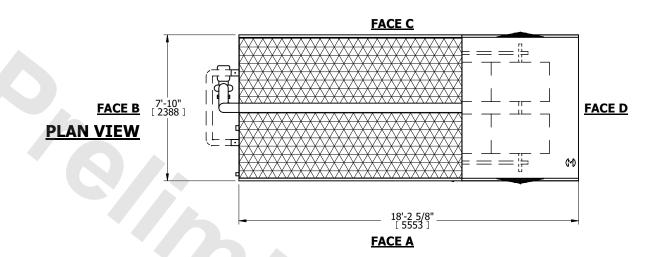

UNIT CLOSED CIRCUIT COOLER

MODEL # eco-LRWB 8-4L12-Z SCALE NTS

EVAPCO, INC. evapco

DWG. # WV081208-DRE-SF REV. SERIAL # DATE 8/18/2025

## NOTES:

- 1. (M)- FAN MOTOR LOCATION
- 2. MPT DENOTES MALE PIPE THREAD FPT DENOTES FEMALE PIPE THREAD BFW DENOTES BEVELED FOR WELDING GVD DENOTES GROOVED FLG DENOTES FLANGE PE DENOTES PLAIN END
- 3. +UNIT WEIGHT DOES NOT INCLUDE ACCESSORIES (SEE ACCESSORY DRAWINGS)
- 4. 3/4" [19mm] DIA. MOUNTING HOLES. REFER TÓ RECOMMENDED STEEL SUPPORT DRAWING
- 5. DIMENSIONS LISTED AS FOLLOWS: ENGLISH FT IN [METRIC] [mm]
- 6. \* APPROXIMATE DIMENSIONS DO NOT USE FOR PRE-FABRICATION OF CONNECTING PIPING.
- 7. MAKE-UP WATER PRESSURE 20 psi [137 kPa] MIN, 50 psi [344 kPa] MAX
- 8. SERIES FLOW PIPING AND AUX. CROSSOVER DRAIN ARE BY OTHERS