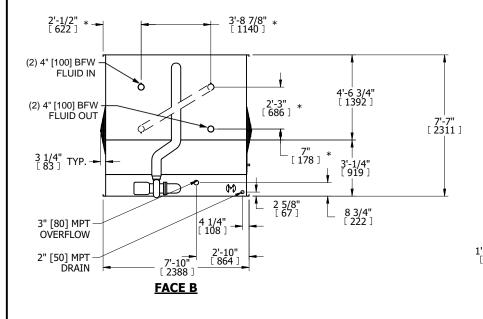

## NOTES:

- 1. (M)- FAN MOTOR LOCATION
- 2. MPT DENOTES MALE PIPE THREAD FPT DENOTES FEMALE PIPE THREAD BFW DENOTES BEVELED FOR WELDING GVD DENOTES GROOVED FLG DENOTES FLANGE PE DENOTES PLAIN END
- 3. +UNIT WEIGHT DOES NOT INCLUDE ACCESSORIES (SEE ACCESSORY DRAWINGS)
- 4. 3/4" [19mm] DIA. MOUNTING HOLES. REFER TÓ RECOMMENDED STEEL SUPPORT DRAWING
- 5. DIMENSIONS LISTED AS FOLLOWS: ENGLISH FT IN [METRIC] [mm]
- 6. \* APPROXIMATE DIMENSIONS DO NOT USE FOR PRE-FABRICATION OF CONNECTING PIPING.
- 7. MAKE-UP WATER PRESSURE 20 psi [137 kPa] MIN, 50 psi [344 kPa] MAX
- 8. SERIES FLOW PIPING AND AUX. CROSSOVER DRAIN ARE BY OTHERS