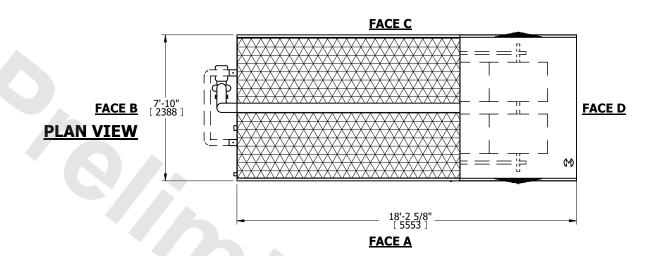

UNIT CLOSED CIRCUIT COOLER

MODEL # eco-LRWB 8-4M12-Z SCALE NTS

EVAPCO, INC. Evapco

DWG. # WV081208-DRE-SF REV. SERIAL # DATE 8/18/2025

## NOTES:

- 1. (M)- FAN MOTOR LOCATION
- 2. MPT DENOTES MALE PIPE THREAD FPT DENOTES FEMALE PIPE THREAD BFW DENOTES BEVELED FOR WELDING GVD DENOTES GROOVED FLG DENOTES FLANGE PE DENOTES PLAIN END
- 3. +UNIT WEIGHT DOES NOT INCLUDE ACCESSORIES (SEE ACCESSORY DRAWINGS)
- 4. 3/4" [19mm] DIA. MOUNTING HOLES. REFER TÓ RECOMMENDED STEEL SUPPORT DRAWING
- 5. DIMENSIONS LISTED AS FOLLOWS: ENGLISH FT IN [METRIC] [mm]
- 6. \* APPROXIMATE DIMENSIONS DO NOT USE FOR PRE-FABRICATION OF CONNECTING PIPING.
- 7. MAKE-UP WATER PRESSURE 20 psi [137 kPa] MIN, 50 psi [344 kPa] MAX
- 8. SERIES FLOW PIPING AND AUX. CROSSOVER DRAIN ARE BY OTHERS