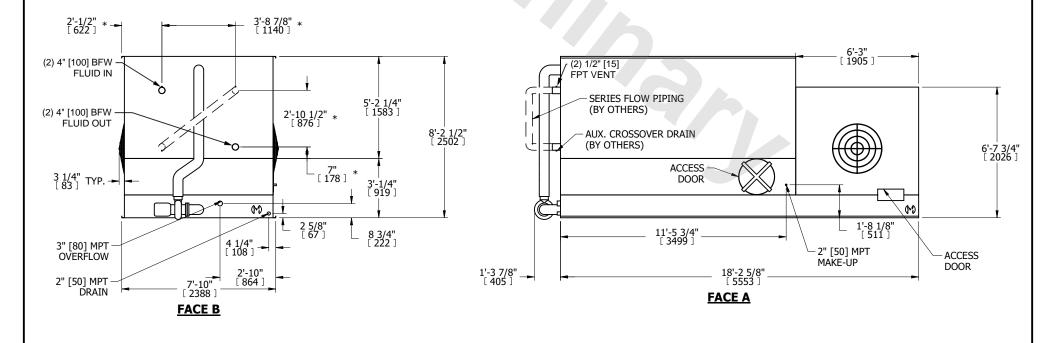

## NOTES:

**SHIPPING** 

WEIGHT

- 1. (M)- FAN MOTOR LOCATION
- 2. MPT DENOTES MALE PIPE THREAD
  FPT DENOTES FEMALE PIPE THREAD
  BFW DENOTES BEVELED FOR WELDING
  GVD DENOTES GROOVED
  FLG DENOTES FLANGE
  PE DENOTES PLAIN END
- 3. +UNIT WEIGHT DOES NOT INCLUDE ACCESSORIES (SEE ACCESSORY DRAWINGS)
- 4. 3/4" [19mm] DIA. MOUNTING HOLES. REFER TO RECOMMENDED STEEL SUPPORT DRAWING
- 5. DIMENSIONS LISTED AS FOLLOWS: ENGLISH FT IN [METRIC] [mm]
- 6. \* APPROXIMATE DIMENSIONS DO NOT USE FOR PRE-FABRICATION OF CONNECTING PIPING.
- 7. MAKE-UP WATER PRESSURE 20 psi [137 kPa] MIN, 50 psi [344 kPa] MAX
- 8. SERIES FLOW PIPING AND AUX. CROSSOVER DRAIN ARE BY OTHERS