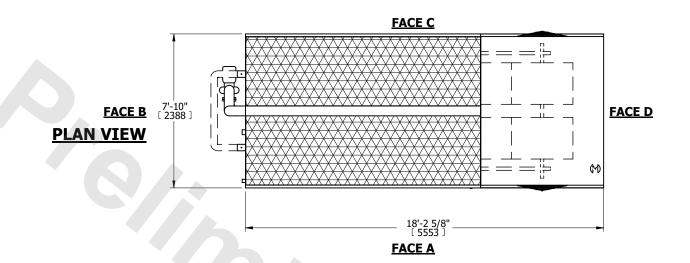

NO. OF SHIPPING SECTIONS

DRAWN BY:

## NOTES:

**SHIPPING** 

WEIGHT

- 1. (M)- FAN MOTOR LOCATION
- 2. MPT DENOTES MALE PIPE THREAD
  FPT DENOTES FEMALE PIPE THREAD
  BFW DENOTES BEVELED FOR WELDING
  GVD DENOTES GROOVED
  FLG DENOTES FLANGE
  PE DENOTES PLAIN END
- 3. +UNIT WEIGHT DOES NOT INCLUDE ACCESSORIES (SEE ACCESSORY DRAWINGS)
- 4. 3/4" [19mm] DIA. MOUNTING HOLES. REFER TO RECOMMENDED STEEL SUPPORT DRAWING
- 5. DIMENSIONS LISTED AS FOLLOWS: ENGLISH FT IN [METRIC] [mm]
- 6. \* APPROXIMATE DIMENSIONS DO NOT USE FOR PRE-FABRICATION OF CONNECTING PIPING.
- 7. MAKE-UP WATER PRESSURE 20 psi [137 kPa] MIN, 50 psi [344 kPa] MAX
- 8. SERIES FLOW PIPING AND AUX. CROSSOVER DRAIN ARE BY OTHERS