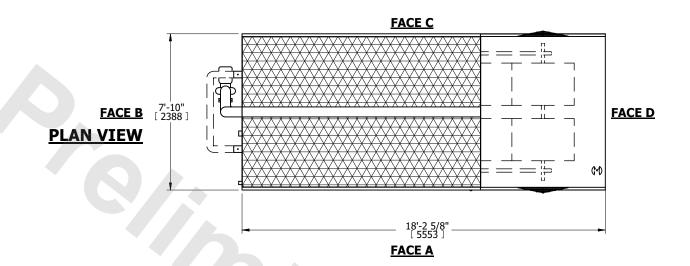

UNIT CLOSED CIRCUIT COOLER

MODEL # eco-LRWB 8-6012-Z SCALE NTS

EVAPCO, INC. Evapeo

DWG. # WV081212-DRE-SF REV. 
SERIAL # DATE 8/17/2025

NO. OF SHIPPING SECTIONS

DRAWN BY:

## NOTES:

**SHIPPING** 

WEIGHT

- 1. (M)- FAN MOTOR LOCATION
- 2. MPT DENOTES MALE PIPE THREAD FPT DENOTES FEMALE PIPE THREAD BFW DENOTES BEVELED FOR WELDING GVD DENOTES GROOVED FLG DENOTES FLANGE PE DENOTES PLAIN END
- 3. +UNIT WEIGHT DOES NOT INCLUDE ACCESSORIES (SEE ACCESSORY DRAWINGS)
- 4. 3/4" [19mm] DIA. MOUNTING HOLES. REFER TÓ RECOMMENDED STEEL SUPPORT DRAWING
- 5. DIMENSIONS LISTED AS FOLLOWS: ENGLISH FT IN  $[\mathsf{METRIC}]$  [mm]
- 6. \* APPROXIMATE DIMENSIONS DO NOT USE FOR PRE-FABRICATION OF CONNECTING PIPING.
- 7. MAKE-UP WATER PRESSURE 20 psi [137 kPa] MIN, 50 psi [344 kPa] MAX
- 8. SERIES FLOW PIPING AND AUX. CROSSOVER DRAIN ARE BY OTHERS