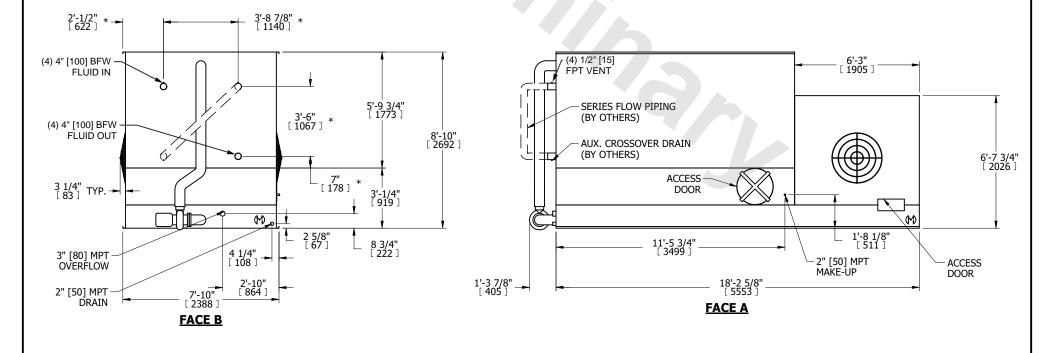

## NOTES:

**SHIPPING** 

WEIGHT

- 1. (M)- FAN MOTOR LOCATION
- 2. MPT DENOTES MALE PIPE THREAD FPT DENOTES FEMALE PIPE THREAD BFW DENOTES BEVELED FOR WELDING GVD DENOTES GROOVED FLG DENOTES FLANGE PE DENOTES PLAIN END
- 3. +UNIT WEIGHT DOES NOT INCLUDE ACCESSORIES (SEE ACCESSORY DRAWINGS)
- 4. 3/4" [19mm] DIA. MOUNTING HOLES. REFER TÓ RECOMMENDED STEEL SUPPORT DRAWING
- 5. DIMENSIONS LISTED AS FOLLOWS: ENGLISH FT IN  $[\mathsf{METRIC}]$  [mm]
- 6. \* APPROXIMATE DIMENSIONS DO NOT USE FOR PRE-FABRICATION OF CONNECTING PIPING.
- 7. MAKE-UP WATER PRESSURE 20 psi [137 kPa] MIN, 50 psi [344 kPa] MAX
- 8. SERIES FLOW PIPING AND AUX. CROSSOVER DRAIN ARE BY OTHERS

**OPERATING** 

WEIGHT

24660 lbs+ [11190] kg+

16750 lbs+ [7600] kg+

HEAVIEST SECTION

WEIGHT

16750 lbs+ [7600] kg+