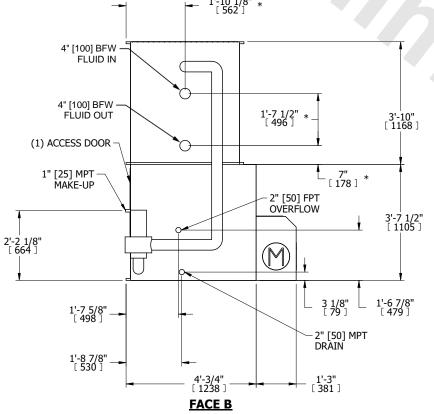

- 2. HEAVIEST SECTION IS COIL SECTION
- 3. MPT DENOTES MALE PIPE THREAD FPT DENOTES FEMALE PIPE THREAD BFW DENOTES BEVELED FOR WELDING **GVD DENOTES GROOVED** FLG DENOTES FLANGE PE DENOTES PLAIN END
- 4. +UNIT WEIGHT DOES NOT INCLUDE ACCESSORIES (SEE ACCESSORY DRAWINGS)
- 5. 3/4" [19mm] DIA. MOUNTING HOLES. REFER TO RECOMMENDED STEEL SUPPORT DRAWING
- 6. DIMENSIONS LISTED AS FOLLOWS: ENGLISH FT IN [METRIC] [mm]
- 7. \* APPROXIMATE DIMENSIONS DO NOT USE FOR PRE-FABRICATION OF CONNECTING PIPING
- 8. MAKE-UP WATER PRESSURE
- 20 psi [137 kPa] MIN, 50 psi [344 kPa] MAX
- 9. MAKE-UP CONNECTION LOCATED 7-5/8" [194] FROM CONNECTION END OF UNIT