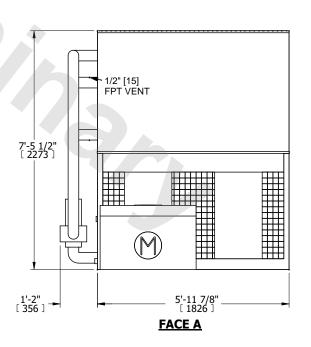

- 2. HEAVIEST SECTION IS COIL SECTION
- 3. MPT DENOTES MALE PIPE THREAD FPT DENOTES FEMALE PIPE THREAD BFW DENOTES BEVELED FOR WELDING **GVD DENOTES GROOVED** FLG DENOTES FLANGE PE DENOTES PLAIN END
- 4. +UNIT WEIGHT DOES NOT INCLUDE ACCESSORIES (SEE ACCESSORY DRAWINGS)
- 5. 3/4" [19mm] DIA. MOUNTING HOLES. REFER TO RECOMMENDED STEEL SUPPORT DRAWING
- 6. DIMENSIONS LISTED AS FOLLOWS: ENGLISH FT IN [METRIC] [mm]
- 7. \* APPROXIMATE DIMENSIONS DO NOT USE FOR PRE-FABRICATION OF CONNECTING PIPING
- 8. MAKE-UP WATER PRESSURE
- 20 psi [137 kPa] MIN, 50 psi [344 kPa] MAX
- 9. MAKE-UP CONNECTION LOCATED 7-5/8" [194] FROM CONNECTION END OF UNIT