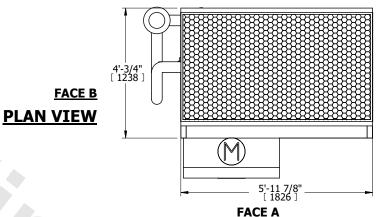

- 2. HEAVIEST SECTION IS COIL SECTION
- 3. MPT DENOTES MALE PIPE THREAD FPT DENOTES FEMALE PIPE THREAD BFW DENOTES BEVELED FOR WELDING **GVD DENOTES GROOVED** FLG DENOTES FLANGE PE DENOTES PLAIN END
- 4. +UNIT WEIGHT DOES NOT INCLUDE ACCESSORIES (SEE ACCESSORY DRAWINGS)
- 5. 3/4" [19mm] DIA. MOUNTING HOLES. REFER TO RECOMMENDED STEEL SUPPORT DRAWING
- 6. DIMENSIONS LISTED AS FOLLOWS: ENGLISH FT IN [METRIC] [mm]
- 7. \* APPROXIMATE DIMENSIONS DO NOT USE FOR PRE-FABRICATION OF CONNECTING PIPING
- 8. MAKE-UP WATER PRESSURE
- 20 psi [137 kPa] MIN, 50 psi [344 kPa] MAX
- 9. MAKE-UP CONNECTION LOCATED 7-5/8" [194] FROM CONNECTION END OF UNIT