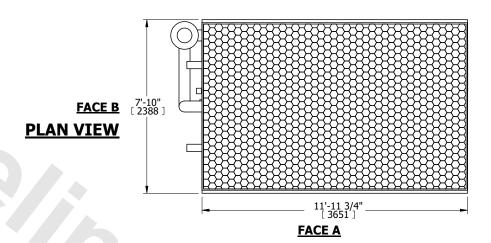

## NOTES:

- 1. (M)- FAN MOTOR LOCATION
- 2. HÉAVIEST SECTION IS COIL SECTION
- 3. MPT DENOTES MALE PIPE THREAD FPT DENOTES FEMALE PIPE THREAD BFW DENOTES BEVELED FOR WELDING
  - GVD DENOTES GROOVED FLG DENOTES FLANGE
- PE DENOTES PLAIN END
- 4. +UNIT WEIGHT DOES NOT INCLUDE ACCESSORIES (SEE ACCESSORY DRAWINGS)
- 5. 3/4" [19mm] DIA. MOUNTING HOLES. REFER TÓ RECOMMENDED STEEL SUPPORT DRAWING
- 6. DIMENSIONS LISTED AS FOLLOWS: ENGLISH FT IN [METRIC] [mm]
- 7. \* APPROXIMATE DIMENSIONS DO NOT USE FOR PRE-FABRICATION OF CONNECTING PIPING
- 8. MAKE-UP WATER PRESSURE 20 psi [137 kPa] MIN, 50 psi [344 kPa] MAX