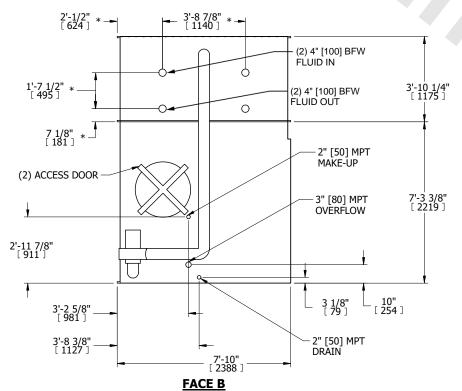

## NOTES:

- 1. (M)- FAN MOTOR LOCATION
- 2. HÉAVIEST SECTION IS COIL SECTION
- 3. MPT DENOTES MALE PIPE THREAD FPT DENOTES FEMALE PIPE THREAD BFW DENOTES BEVELED FOR WELDING
  - GVD DENOTES GROOVED FLG DENOTES FLANGE
- PE DENOTES PLAIN END
- 4. +UNIT WEIGHT DOES NOT INCLUDE ACCESSORIES (SEE ACCESSORY DRAWINGS)
- 5. 3/4" [19mm] DIA. MOUNTING HOLES. REFER TÓ RECOMMENDED STEEL SUPPORT DRAWING
- 6. DIMENSIONS LISTED AS FOLLOWS: ENGLISH FT IN [METRIC] [mm]
- 7. \* APPROXIMATE DIMENSIONS DO NOT USE FOR PRE-FABRICATION OF CONNECTING PIPING
- 8. MAKE-UP WATER PRESSURE 20 psi [137 kPa] MIN, 50 psi [344 kPa] MAX