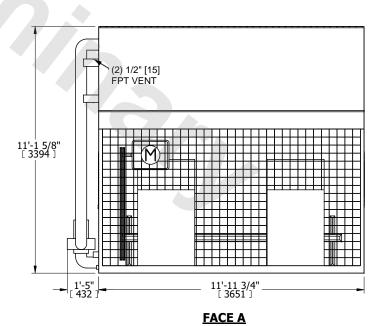

## NOTES:

- 1. (M)- FAN MOTOR LOCATION
- 2. HÉAVIEST SECTION IS COIL SECTION
- 3. MPT DENOTES MALE PIPE THREAD FPT DENOTES FEMALE PIPE THREAD BFW DENOTES BEVELED FOR WELDING
  - GVD DENOTES GROOVED FLG DENOTES FLANGE
- PE DENOTES PLAIN END
- 4. +UNIT WEIGHT DOES NOT INCLUDE ACCESSORIES (SEE ACCESSORY DRAWINGS)
- 5. 3/4" [19mm] DIA. MOUNTING HOLES. REFER TÓ RECOMMENDED STEEL SUPPORT DRAWING
- 6. DIMENSIONS LISTED AS FOLLOWS: ENGLISH FT IN [METRIC] [mm]
- 7. \* APPROXIMATE DIMENSIONS DO NOT USE FOR PRE-FABRICATION OF CONNECTING PIPING
- 8. MAKE-UP WATER PRESSURE 20 psi [137 kPa] MIN, 50 psi [344 kPa] MAX