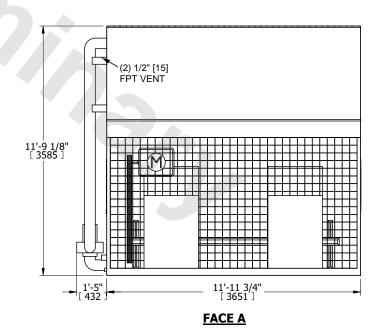

## NOTES:

- 1. (M)- FAN MOTOR LOCATION
- 2. HÉAVIEST SECTION IS COIL SECTION
- 3. MPT DENOTES MALE PIPE THREAD FPT DENOTES FEMALE PIPE THREAD BFW DENOTES BEVELED FOR WELDING **GVD DENOTES GROOVED** FLG DENOTES FLANGE
- PE DENOTES PLAIN END
- 4. +UNIT WEIGHT DOES NOT INCLUDE ACCESSORIES (SEE ACCESSORY DRAWINGS)
- 5. 3/4" [19mm] DIA. MOUNTING HOLES. REFER TO RECOMMENDED STEEL SUPPORT DRAWING
- 6. DIMENSIONS LISTED AS FOLLOWS: ENGLISH FT IN [METRIC] [mm]
- 7. \* APPROXIMATE DIMENSIONS DO NOT USE FOR PRE-FABRICATION OF CONNECTING PIPING
- 8. MAKE-UP WATER PRESSURE 20 psi [137 kPa] MIN, 50 psi [344 kPa] MAX