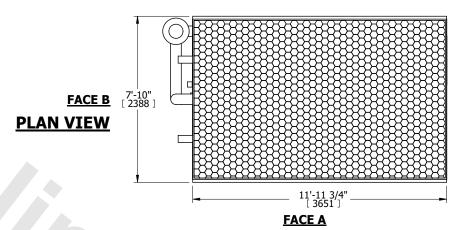

## NOTES:

- 1. (M)- FAN MOTOR LOCATION
- 2. HÉAVIEST SECTION IS COIL SECTION
- 3. MPT DENOTES MALE PIPE THREAD FPT DENOTES FEMALE PIPE THREAD BFW DENOTES BEVELED FOR WELDING **GVD DENOTES GROOVED** FLG DENOTES FLANGE
- PE DENOTES PLAIN END
- 4. +UNIT WEIGHT DOES NOT INCLUDE ACCESSORIES (SEE ACCESSORY DRAWINGS)
- 5. 3/4" [19mm] DIA. MOUNTING HOLES. REFER TO RECOMMENDED STEEL SUPPORT DRAWING
- 6. DIMENSIONS LISTED AS FOLLOWS: ENGLISH FT IN [METRIC] [mm]
- 7. \* APPROXIMATE DIMENSIONS DO NOT USE FOR PRE-FABRICATION OF CONNECTING PIPING
- 8. MAKE-UP WATER PRESSURE 20 psi [137 kPa] MIN, 50 psi [344 kPa] MAX