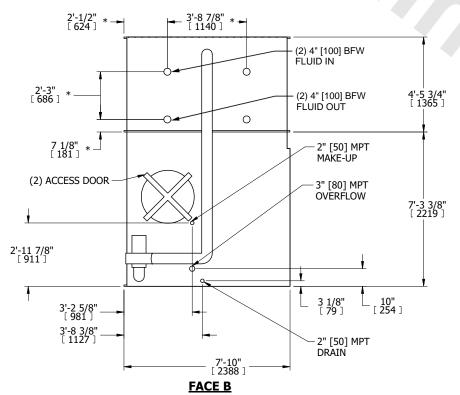

## NOTES:

- 1. (M)- FAN MOTOR LOCATION
- 2. HÉAVIEST SECTION IS COIL SECTION
- 3. MPT DENOTES MALE PIPE THREAD FPT DENOTES FEMALE PIPE THREAD BFW DENOTES BEVELED FOR WELDING **GVD DENOTES GROOVED** FLG DENOTES FLANGE
- PE DENOTES PLAIN END
- 4. +UNIT WEIGHT DOES NOT INCLUDE ACCESSORIES (SEE ACCESSORY DRAWINGS)
- 5. 3/4" [19mm] DIA. MOUNTING HOLES. REFER TO RECOMMENDED STEEL SUPPORT DRAWING
- 6. DIMENSIONS LISTED AS FOLLOWS: ENGLISH FT IN [METRIC] [mm]
- 7. \* APPROXIMATE DIMENSIONS DO NOT USE FOR PRE-FABRICATION OF CONNECTING PIPING
- 8. MAKE-UP WATER PRESSURE 20 psi [137 kPa] MIN, 50 psi [344 kPa] MAX

## **FACE C**

**SHIPPING** WEIGHT

13450 lbs+ [6105] kg+

OPERATING WEIGHT

19010 lbs+ [8625] kg+

HEAVIEST SECTION WEIGHT

9630 lbs+ [4370] kg+

NO. OF SHIPPING SECTIONS