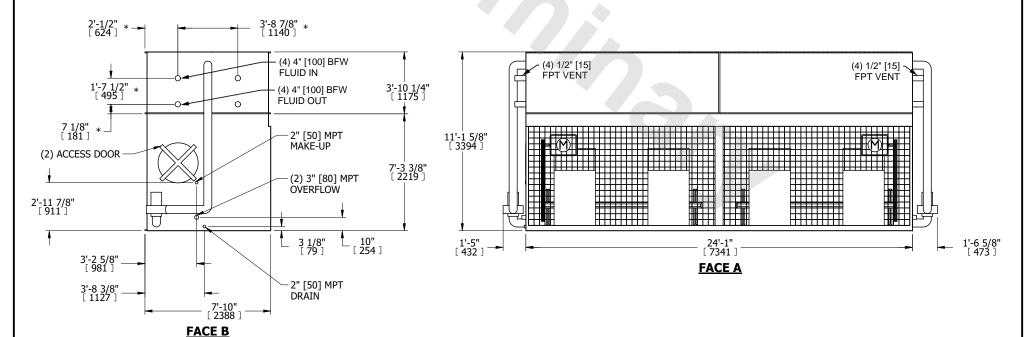

## NOTES:

- 1. (M)- FAN MOTOR LOCATION
- 2. HEAVIEST SECTION IS COIL SECTION
- 3. MPT DENOTES MALE PIPE THREAD
  FPT DENOTES FEMALE PIPE THREAD
  BFW DENOTES BEVELED FOR WELDING
  GVD DENOTES GROOVED
  FLG DENOTES FLANGE
  PE DENOTES PLAIN END
- 4. +UNIT WEIGHT DOES NOT INCLUDE ACCESSORIES (SEE ACCESSORY DRAWINGS)
- 5. 3/4" [19mm] DIA. MOUNTING HOLES. REFER TO RECOMMENDED STEEL SUPPORT DRAWING
- 6. DIMENSIONS LISTED AS FOLLOWS: ENGLISH FT IN [METRIC] [mm]
- 7. \* APPROXIMATE DIMENSIONS DO NOT USE FOR PRE-FABRICATION OF CONNECTING PIPING
- 8. MAKE-UP WATER PRESSURE 20 psi [137 kPa] MIN, 50 psi [344 kPa] MAX

## FACE C