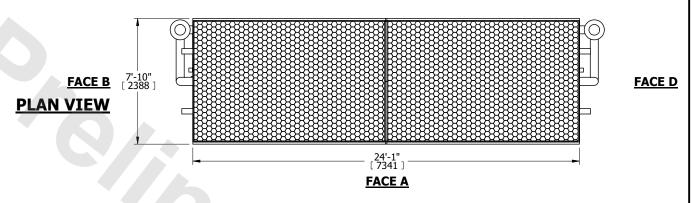

## NOTES:

- 1. (M)- FAN MOTOR LOCATION
- 2. HEAVIEST SECTION IS COIL SECTION
- 3. MPT DENOTES MALE PIPE THREAD
  FPT DENOTES FEMALE PIPE THREAD
  BFW DENOTES BEVELED FOR WELDING
  GVD DENOTES GROOVED
  FLG DENOTES FLANGE
  PE DENOTES PLAIN END
- 4. +UNIT WEIGHT DOES NOT INCLUDE ACCESSORIES (SEE ACCESSORY DRAWINGS)
- 5. 3/4" [19mm] DIA. MOUNTING HOLES. REFER TO RECOMMENDED STEEL SUPPORT DRAWING
- 6. DIMENSIONS LISTED AS FOLLOWS: ENGLISH FT IN [METRIC] [mm]
- 7. \* APPROXIMATE DIMENSIONS DO NOT USE FOR PRE-FABRICATION OF CONNECTING PIPING
- 8. MAKE-UP WATER PRESSURE 20 psi [137 kPa] MIN, 50 psi [344 kPa] MAX