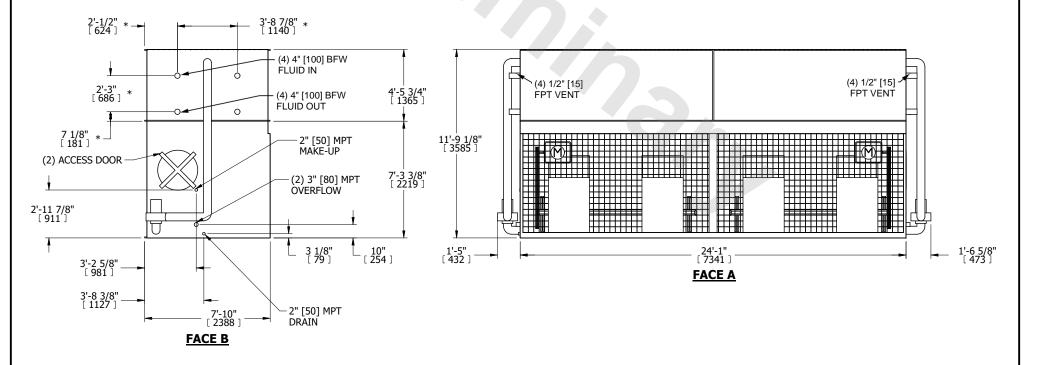

| UNIT                  | CLOSED CIRCUIT COOLER |           |
|-----------------------|-----------------------|-----------|
| MODEL #               | eco-LSWE 8P-4O24      | SCALE NTS |
| NOTES:<br>1. (M)- FAN | N MOTOR LOCATION      |           |

DWG. # WLEP82408-DRD-ST REV. SERIAL # DATE 8/23/2025

- 2. HÉAVIEST SECTION IS COIL SECTION
- 3. MPT DENOTES MALE PIPE THREAD
  FPT DENOTES FEMALE PIPE THREAD
  BFW DENOTES BEVELED FOR WELDING
  GVD DENOTES GROOVED
  FLG DENOTES FLANGE
  PE DENOTES PLAIN END
- 4. +UNIT WEIGHT DOES NOT INCLUDE ACCESSORIES (SEE ACCESSORY DRAWINGS)
- 5. 3/4" [19mm] DIA. MOUNTING HOLES. REFER TÓ RECOMMENDED STEEL SUPPORT DRAWING
- 6. DIMENSIONS LISTED AS FOLLOWS: ENGLISH FT IN [METRIC] [mm]
- 7. \* APPROXIMATE DIMENSIONS DO NOT USE FOR PRE-FABRICATION OF CONNECTING PIPING
- 8. MAKE-UP WATER PRESSURE 20 psi [137 kPa] MIN, 50 psi [344 kPa] MAX

| SHIPPING | 26640 lbs+ [12085] kg+ |
|----------|------------------------|
| WEIGHT   |                        |