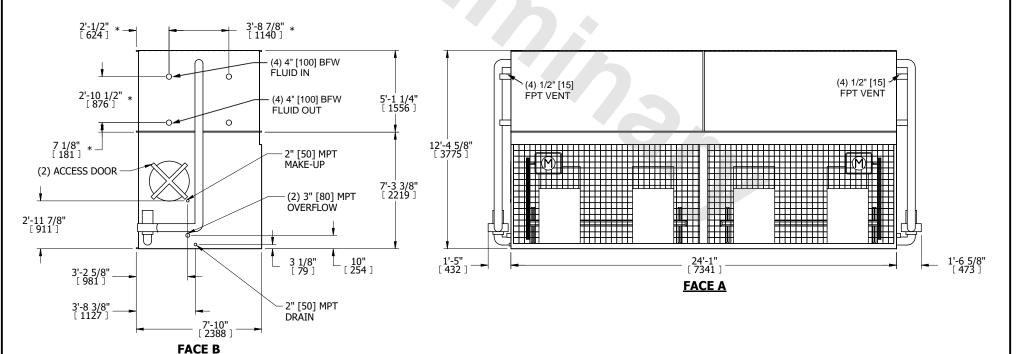

## NOTES:

- 1. (M)- FAN MOTOR LOCATION
- 2. HÉAVIEST SECTION IS COIL SECTION
- 3. MPT DENOTES MALE PIPE THREAD
  FPT DENOTES FEMALE PIPE THREAD
  BFW DENOTES BEVELED FOR WELDING
  GVD DENOTES GROOVED
  FLG DENOTES FLANGE
  PE DENOTES PLAIN END
- 4. +UNIT WEIGHT DOES NOT INCLUDE ACCESSORIES (SEE ACCESSORY DRAWINGS)
- 5. 3/4" [19mm] DIA. MOUNTING HOLES. REFER TÓ RECOMMENDED STEEL SUPPORT DRAWING
- 6. DIMENSIONS LISTED AS FOLLOWS: ENGLISH FT IN [METRIC] [mm]
- 7. \* APPROXIMATE DIMENSIONS DO NOT USE FOR PRE-FABRICATION OF CONNECTING PIPING
- 8. MAKE-UP WATER PRESSURE 20 psi [137 kPa] MIN, 50 psi [344 kPa] MAX

## FACE C