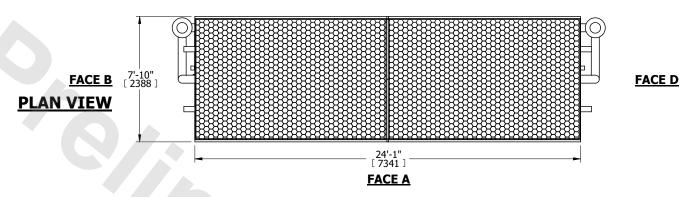

----------|-----------|
| MODEL # | eco-LSWE 8P-5N24    | SCALE NTS |
|         |                     |           |



DWG. # WLEP82410-DRD-ST REV. SERIAL # DATE 8/18/2025

## NOTES:

- 1. (M)- FAN MOTOR LOCATION
- 2. HÉAVIEST SECTION IS COIL SECTION
- 3. MPT DENOTES MALE PIPE THREAD
  FPT DENOTES FEMALE PIPE THREAD
  BFW DENOTES BEVELED FOR WELDING
  GVD DENOTES GROOVED
  FLG DENOTES FLANGE
  PE DENOTES PLAIN END
- 4. +UNIT WEIGHT DOES NOT INCLUDE ACCESSORIES (SEE ACCESSORY DRAWINGS)
- 5. 3/4" [19mm] DIA. MOUNTING HOLES. REFER TÓ RECOMMENDED STEEL SUPPORT DRAWING
- 6. DIMENSIONS LISTED AS FOLLOWS: ENGLISH FT IN [METRIC] [mm]
- 7. \* APPROXIMATE DIMENSIONS DO NOT USE FOR PRE-FABRICATION OF CONNECTING PIPING
- 8. MAKE-UP WATER PRESSURE 20 psi [137 kPa] MIN, 50 psi [344 kPa] MAX

## FACE C