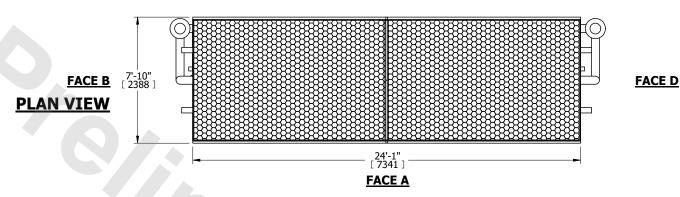

IRCUIT COOLER |           |
|---------|-----------------------|-----------|
| MODEL # | eco-LSWE 8P-6M24      | SCALE NTS |



DWG. # WLEP82412-DRD-ST REV. SERIAL # DATE 8/17/2025

## NOTES:

- 1. (M)- FAN MOTOR LOCATION
- 2. HÉAVIEST SECTION IS COIL SECTION
- 3. MPT DENOTES MALE PIPE THREAD FPT DENOTES FEMALE PIPE THREAD BFW DENOTES BEVELED FOR WELDING GVD DENOTES GROOVED FLG DENOTES FLANGE
- PE DENOTES PLAIN END
- 4. +UNIT WEIGHT DOES NOT INCLUDE ACCESSORIES (SEE ACCESSORY DRAWINGS)
- 5. 3/4" [19mm] DIA. MOUNTING HOLES. REFER TÓ RECOMMENDED STEEL SUPPORT DRAWING
- 6. DIMENSIONS LISTED AS FOLLOWS: ENGLISH FT IN [METRIC] [mm]
- 7. \* APPROXIMATE DIMENSIONS DO NOT USE FOR PRE-FABRICATION OF CONNECTING PIPING
- 8. MAKE-UP WATER PRESSURE 20 psi [137 kPa] MIN, 50 psi [344 kPa] MAX

## FACE C





**FACE B**