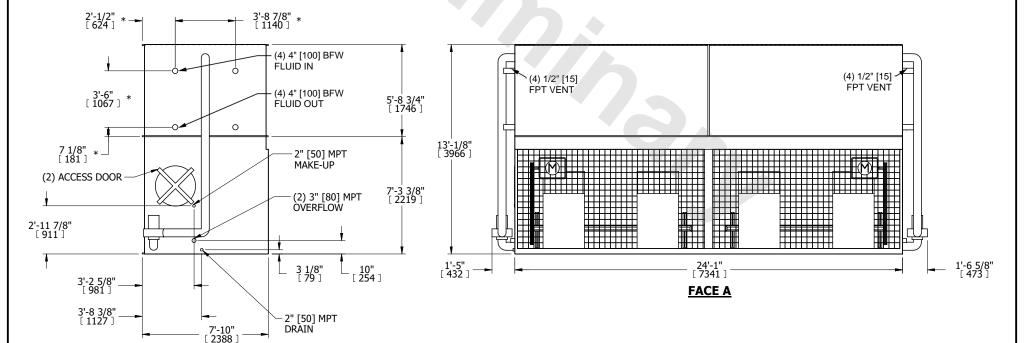

## NOTES:

- 1. (M)- FAN MOTOR LOCATION
- 2. HÉAVIEST SECTION IS COIL SECTION
- 3. MPT DENOTES MALE PIPE THREAD FPT DENOTES FEMALE PIPE THREAD BFW DENOTES BEVELED FOR WELDING GVD DENOTES GROOVED FLG DENOTES FLANGE
- PE DENOTES PLAIN END
- 4. +UNIT WEIGHT DOES NOT INCLUDE ACCESSORIES (SEE ACCESSORY DRAWINGS)
- 5. 3/4" [19mm] DIA. MOUNTING HOLES. REFER TÓ RECOMMENDED STEEL SUPPORT DRAWING
- 6. DIMENSIONS LISTED AS FOLLOWS: ENGLISH FT IN [METRIC] [mm]
- 7. \* APPROXIMATE DIMENSIONS DO NOT USE FOR PRE-FABRICATION OF CONNECTING PIPING
- 8. MAKE-UP WATER PRESSURE 20 psi [137 kPa] MIN, 50 psi [344 kPa] MAX

## FACE C

**FACE B**