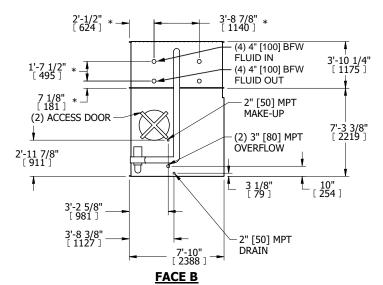

## NOTES:

- 1. (M)- FAN MOTOR LOCATION
- 2. HÉAVIEST SECTION IS COIL SECTION
- 3. MPT DENOTES MALE PIPE THREAD FPT DENOTES FEMALE PIPE THREAD BFW DENOTES BEVELED FOR WELDING GVD DENOTES GROOVED FLG DENOTES FLANGE PE DENOTES PLAIN END
- 4. +UNIT WEIGHT DOES NOT INCLUDE ACCESSORIES (SEE ACCESSORY DRAWINGS)
- 5. 3/4" [19mm] DIA. MOUNTING HOLES. REFER TO RECOMMENDED STEEL SUPPORT DRAWING
- 6. DIMENSIONS LISTED AS FOLLOWS: ENGLISH FT IN [METRIC] [mm] 7. \* APPROXIMATE DIMENSIONS DO NOT
- USE FOR PRE-FABRICATION OF CONNECTING PIPING
  8. MAKE-UP WATER PRESSURE
- 20 psi [137 kPa] MIN, 50 psi [344 kPa] MAX