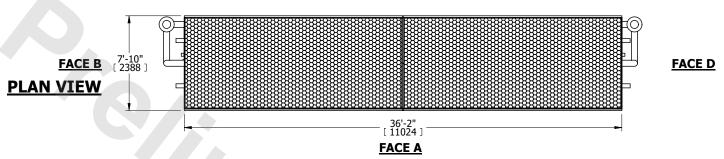

## NOTES:

- 1. (M)- FAN MOTOR LOCATION
- 2. HÉAVIEST SECTION IS COIL SECTION
- 3. MPT DENOTES MALE PIPE THREAD FPT DENOTES FEMALE PIPE THREAD BFW DENOTES BEVELED FOR WELDING GVD DENOTES GROOVED FLG DENOTES FLANGE PE DENOTES PLAIN END
- 4. +UNIT WEIGHT DOES NOT INCLUDE ACCESSORIES (SEE ACCESSORY DRAWINGS)
- 5. 3/4" [19mm] DIA. MOUNTING HOLES. REFER TO RECOMMENDED STEEL SUPPORT DRAWING
- 6. DIMENSIONS LISTED AS FOLLOWS: ENGLISH FT IN [METRIC] [mm] 7. \* APPROXIMATE DIMENSIONS DO NOT
- USE FOR PRE-FABRICATION OF CONNECTING PIPING
  8. MAKE-UP WATER PRESSURE
- 20 psi [137 kPa] MIN, 50 psi [344 kPa] MAX