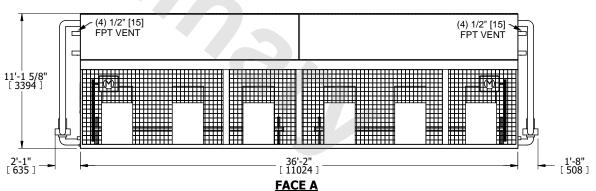

## NOTES:

- 1. (M)- FAN MOTOR LOCATION
- 2. HÉAVIEST SECTION IS COIL SECTION
- 3. MPT DENOTES MALE PIPE THREAD FPT DENOTES FEMALE PIPE THREAD BFW DENOTES BEVELED FOR WELDING GVD DENOTES GROOVED FLG DENOTES FLANGE PE DENOTES PLAIN END
- 4. +UNIT WEIGHT DOES NOT INCLUDE ACCESSORIES (SEE ACCESSORY DRAWINGS)
- 5. 3/4" [19mm] DIA. MOUNTING HOLES. REFER TO RECOMMENDED STEEL SUPPORT DRAWING
- 6. DIMENSIONS LISTED AS FOLLOWS: ENGLISH FT IN [METRIC] [mm] 7. \* APPROXIMATE DIMENSIONS DO NOT
- USE FOR PRE-FABRICATION OF CONNECTING PIPING
  8. MAKE-UP WATER PRESSURE
- 20 psi [137 kPa] MIN, 50 psi [344 kPa] MAX