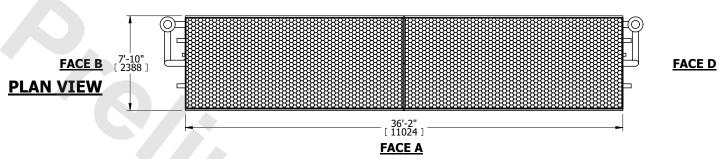

## NOTES:

- 1. (M)- FAN MOTOR LOCATION
- 2. HÉAVIEST SECTION IS COIL SECTION
- 3. MPT DENOTES MALE PIPE THREAD FPT DENOTES FEMALE PIPE THREAD BFW DENOTES BEVELED FOR WELDING GVD DENOTES GROOVED FLG DENOTES FLANGE PE DENOTES PLAIN END
- 4. +UNIT WEIGHT DOES NOT INCLUDE ACCESSORIES (SEE ACCESSORY DRAWINGS)
- 5. 3/4" [19mm] DIA. MOUNTING HOLES. REFER TO RECOMMENDED STEEL SUPPORT DRAWING
- 6. DIMENSIONS LISTED AS FOLLOWS: ENGLISH FT IN [METRIC] [mm] 7. \* APPROXIMATE DIMENSIONS DO NOT
- USE FOR PRE-FABRICATION OF CONNECTING PIPING 8. MAKE-UP WATER PRESSURE
- 20 psi [137 kPa] MIN, 50 psi [344 kPa] MAX