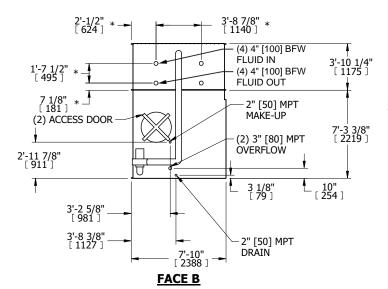

## NOTES:

- 1. (M)- FAN MOTOR LOCATION
- 2. HÉAVIEST SECTION IS COIL SECTION
- 3. MPT DENOTES MALE PIPE THREAD FPT DENOTES FEMALE PIPE THREAD BFW DENOTES BEVELED FOR WELDING GVD DENOTES GROOVED FLG DENOTES FLANGE PE DENOTES PLAIN END
- 4. +UNIT WEIGHT DOES NOT INCLUDE ACCESSORIES (SEE ACCESSORY DRAWINGS)
- 5. 3/4" [19mm] DIA. MOUNTING HOLES. REFER TO RECOMMENDED STEEL SUPPORT DRAWING
- 6. DIMENSIONS LISTED AS FOLLOWS: ENGLISH FT IN [METRIC] [mm] 7. \* APPROXIMATE DIMENSIONS DO NOT
- USE FOR PRE-FABRICATION OF CONNECTING PIPING 8. MAKE-UP WATER PRESSURE
- 20 psi [137 kPa] MIN, 50 psi [344 kPa] MAX