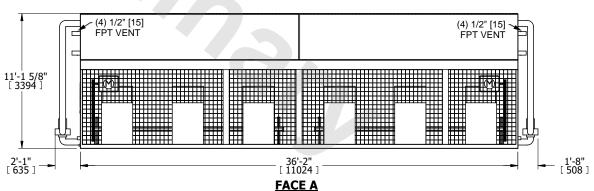

## NOTES:

- 1. (M)- FAN MOTOR LOCATION
- 2. HÉAVIEST SECTION IS COIL SECTION
- 3. MPT DENOTES MALE PIPE THREAD FPT DENOTES FEMALE PIPE THREAD BFW DENOTES BEVELED FOR WELDING GVD DENOTES GROOVED FLG DENOTES FLANGE PE DENOTES PLAIN END
- 4. +UNIT WEIGHT DOES NOT INCLUDE ACCESSORIES (SEE ACCESSORY DRAWINGS)
- 5. 3/4" [19mm] DIA. MOUNTING HOLES. REFER TO RECOMMENDED STEEL SUPPORT DRAWING
- 6. DIMENSIONS LISTED AS FOLLOWS: ENGLISH FT IN [METRIC] [mm] 7. \* APPROXIMATE DIMENSIONS DO NOT
- USE FOR PRE-FABRICATION OF CONNECTING PIPING 8. MAKE-UP WATER PRESSURE
- 20 psi [137 kPa] MIN, 50 psi [344 kPa] MAX