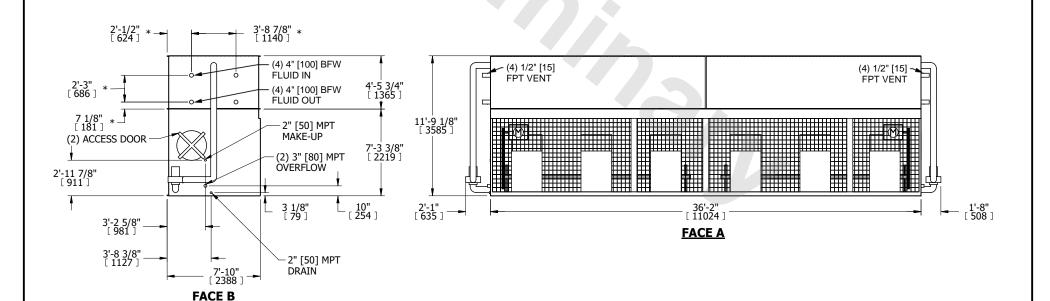

## NOTES:

- 1. (M)- FAN MOTOR LOCATION
- 2. HÉAVIEST SECTION IS COIL SECTION
- 3. MPT DENOTES MALE PIPE THREAD FPT DENOTES FEMALE PIPE THREAD BFW DENOTES BEVELED FOR WELDING GVD DENOTES GROOVED FLG DENOTES FLANGE
- PE DENOTES PLAIN END
- 4. +UNIT WEIGHT DOES NOT INCLUDE ACCESSORIES (SEE ACCESSORY DRAWINGS)
- 5. 3/4" [19mm] DIA. MOUNTING HOLES. REFER TO RECOMMENDED STEEL SUPPORT DRAWING
- 6. DIMENSIONS LISTED AS FOLLOWS: ENGLISH FT IN
- [METRIC] [mm] 7. \* APPROXIMATE DIMENSIONS DO NOT
- USE FOR PRE-FABRICATION OF CONNECTING PIPING
- 8. MAKE-UP WATER PRESSURE 20 psi [137 kPa] MIN, 50 psi [344 kPa] MAX

FACE C

FACE D

**FACE A** 