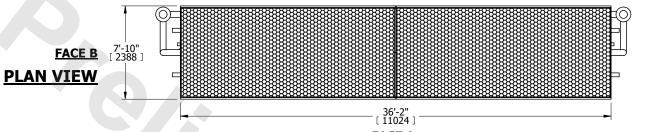

| UNIT CLOSED CIRCUIT COOLER |                  | OOLER     |
|----------------------------|------------------|-----------|
| MODEL #                    | eco-LSWE 8P-4O36 | SCALE NTS |

DWG. # WLEP83608-DRD-ST REV. SERIAL # DATE 8/18/2025

## NOTES:

- 1. (M)- FAN MOTOR LOCATION
- 2. HÉAVIEST SECTION IS COIL SECTION
- 3. MPT DENOTES MALE PIPE THREAD FPT DENOTES FEMALE PIPE THREAD BFW DENOTES BEVELED FOR WELDING GVD DENOTES GROOVED FLG DENOTES FLANGE
- PE DENOTES PLAIN END
- 4. +UNIT WEIGHT DOES NOT INCLUDE ACCESSORIES (SEE ACCESSORY DRAWINGS)
- 5. 3/4" [19mm] DIA. MOUNTING HOLES. REFER TO RECOMMENDED STEEL SUPPORT DRAWING
- 6. DIMENSIONS LISTED AS FOLLOWS: ENGLISH FT IN
- [METRIC] [mm] 7. \* APPROXIMATE DIMENSIONS DO NOT
- USE FOR PRE-FABRICATION OF CONNECTING PIPING
- 8. MAKE-UP WATER PRESSURE 20 psi [137 kPa] MIN, 50 psi [344 kPa] MAX