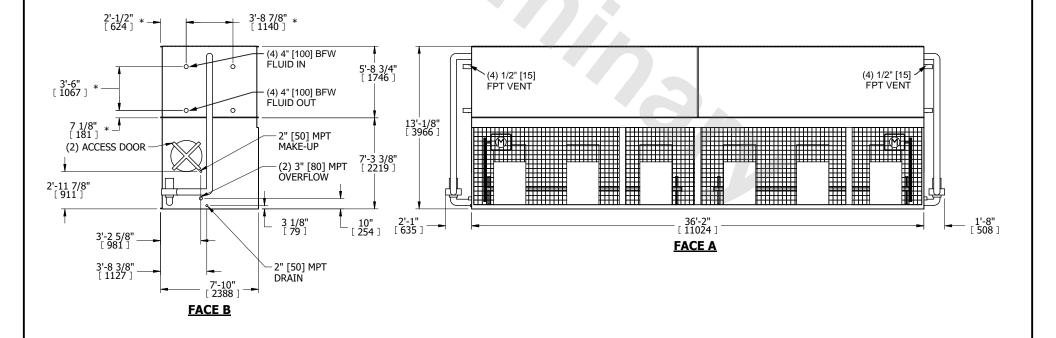

## NOTES:

- 1. (M)- FAN MOTOR LOCATION
- 2. HÉAVIEST SECTION IS COIL SECTION
- 3. MPT DENOTES MALE PIPE THREAD FPT DENOTES FEMALE PIPE THREAD BFW DENOTES BEVELED FOR WELDING GVD DENOTES GROOVED FLG DENOTES FLANGE PE DENOTES PLAIN END
- 4. +UNIT WEIGHT DOES NOT INCLUDE
- ACCESSORIES (SEE ACCESSORY DRAWINGS) 5. 3/4" [19mm] DIA. MOUNTING HOLES. REFER TO RECOMMENDED STEEL SUPPORT DRAWING
- 6. DIMENSIONS LISTED AS FOLLOWS: ENGLISH FT IN [METRIC] [mm]

7. \* - APPROXIMATE DIMENSIONS DO NOT USE FOR PRE-FABRICATION OF CONNECTING PIPING PLAN VIEW 8. MAKE-UP WATER PRESSURE

20 psi [137 kPa] MIN, 50 psi [344 kPa] MAX

**FACE C** 

**FACE D**