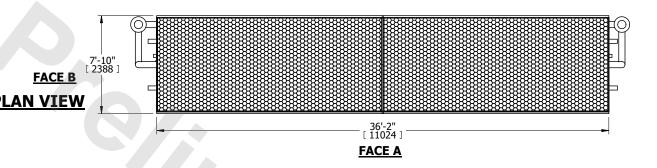

## NOTES:

- 1. (M)- FAN MOTOR LOCATION
- 2. HÉAVIEST SECTION IS COIL SECTION
- 3. MPT DENOTES MALE PIPE THREAD FPT DENOTES FEMALE PIPE THREAD BFW DENOTES BEVELED FOR WELDING GVD DENOTES GROOVED FLG DENOTES FLANGE PE DENOTES PLAIN END
- 4. +UNIT WEIGHT DOES NOT INCLUDE
- ACCESSORIES (SEE ACCESSORY DRAWINGS) 5. 3/4" [19mm] DIA. MOUNTING HOLES. REFER TO RECOMMENDED STEEL SUPPORT DRAWING
- 6. DIMENSIONS LISTED AS FOLLOWS: ENGLISH FT IN [METRIC] [mm]

7. \* - APPROXIMATE DIMENSIONS DO NOT USE FOR PRE-FABRICATION OF CONNECTING PIPING PLAN VIEW 8. MAKE-UP WATER PRESSURE

20 psi [137 kPa] MIN, 50 psi [344 kPa] MAX

**FACE C** 

**FACE D**