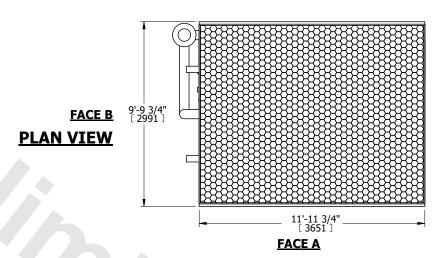

## **FACE C**

FACE D

OPERATING WEIGHT

21440 lbs+ [9730] kg+

HEAVIEST SECTION WEIGHT

10080 lbs+ [4575] kg+

NO. OF SHIPPING SECTIONS

DRAWN BY: