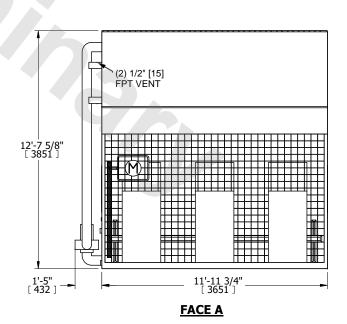

## NOTES:

- 1. (M)- FAN MOTOR LOCATION
- 2. HÉAVIEST SECTION IS COIL SECTION
- 3. MPT DENOTES MALE PIPE THREAD FPT DENOTES FEMALE PIPE THREAD BFW DENOTES BEVELED FOR WELDING GVD DENOTES GROOVED FLG DENOTES FLANGE PE DENOTES PLAIN END
- 4. +UNIT WEIGHT DOES NOT INCLUDE
- ACCESSORIES (SEE ACCESSORY DRAWINGS)
  5. 3/4" [19mm] DIA. MOUNTING HOLES. REFER TO
  RECOMMENDED STEEL SUPPORT DRAWING
- 6. DIMENSIONS LISTED AS FOLLOWS: ENGLISH FT IN [METRIC] [mm]
- 7. \* APPROXIMATE DIMENSIONS DO NOT USE FOR PRE-FABRICATION OF CONNECTING PIPING
- 8. MAKE-UP WATER PRESSURE 20 psi [137 kPa] MIN, 50 psi [344 kPa] MAX