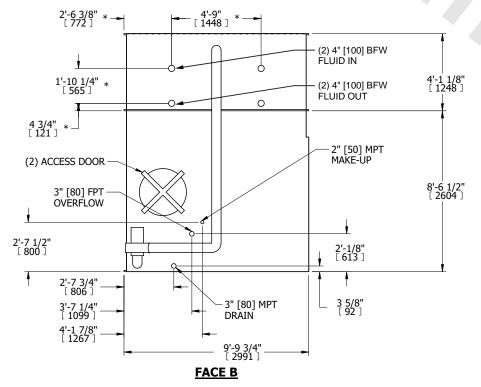

## NOTES:

- 1. (M)- FAN MOTOR LOCATION
- 2. HÉAVIEST SECTION IS COIL SECTION
- 3. MPT DENOTES MALE PIPE THREAD FPT DENOTES FEMALE PIPE THREAD BFW DENOTES BEVELED FOR WELDING GVD DENOTES GROOVED FLG DENOTES FLANGE PE DENOTES PLAIN END
- 4. +UNIT WEIGHT DOES NOT INCLUDE
- ACCESSORIES (SEE ACCESSORY DRAWINGS)
  5. 3/4" [19mm] DIA. MOUNTING HOLES. REFER TO
  RECOMMENDED STEEL SUPPORT DRAWING
- 6. DIMENSIONS LISTED AS FOLLOWS: ENGLISH FT IN [METRIC] [mm]
- 7. \* APPROXIMATE DIMENSIONS DO NOT USE FOR PRE-FABRICATION OF CONNECTING PIPING
- 8. MAKE-UP WATER PRESSURE 20 psi [137 kPa] MIN, 50 psi [344 kPa] MAX