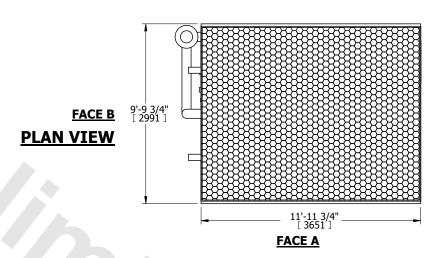

## NOTES:

- 1. (M)- FAN MOTOR LOCATION
- 2. HÉAVIEST SECTION IS COIL SECTION
- 3. MPT DENOTES MALE PIPE THREAD FPT DENOTES FEMALE PIPE THREAD BFW DENOTES BEVELED FOR WELDING **GVD DENOTES GROOVED** 
  - FLG DENOTES FLANGE
- PE DENOTES PLAIN END 4. +UNIT WEIGHT DOES NOT INCLUDE
- ACCESSORIES (SEE ACCESSORY DRAWINGS)
- 5. 3/4" [19mm] DIA. MOUNTING HOLES. REFER TÓ RECOMMENDED STEEL SUPPORT DRAWING
- 6. DIMENSIONS LISTED AS FOLLOWS: ENGLISH FT IN [METRIC] [mm]
- 7. \* APPROXIMATE DIMENSIONS DO NOT USE FOR PRE-FABRICATION OF CONNECTING PIPING
- 8. MAKE-UP WATER PRESSURE 20 psi [137 kPa] MIN, 50 psi [344 kPa] MAX