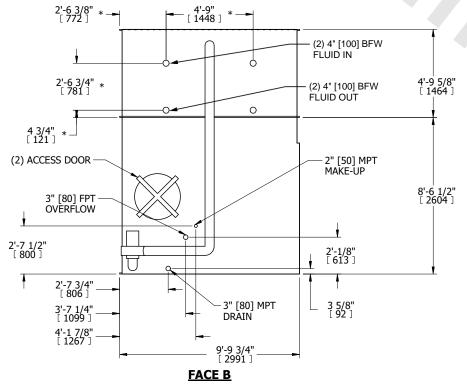

## NOTES:

- 1. (M)- FAN MOTOR LOCATION
- 2. HÉAVIEST SECTION IS COIL SECTION
- 3. MPT DENOTES MALE PIPE THREAD FPT DENOTES FEMALE PIPE THREAD BFW DENOTES BEVELED FOR WELDING **GVD DENOTES GROOVED** 
  - FLG DENOTES FLANGE
- PE DENOTES PLAIN END 4. +UNIT WEIGHT DOES NOT INCLUDE
- ACCESSORIES (SEE ACCESSORY DRAWINGS)
- 5. 3/4" [19mm] DIA. MOUNTING HOLES. REFER TÓ RECOMMENDED STEEL SUPPORT DRAWING
- 6. DIMENSIONS LISTED AS FOLLOWS: ENGLISH FT IN [METRIC] [mm]
- 7. \* APPROXIMATE DIMENSIONS DO NOT USE FOR PRE-FABRICATION OF CONNECTING PIPING
- 8. MAKE-UP WATER PRESSURE 20 psi [137 kPa] MIN, 50 psi [344 kPa] MAX