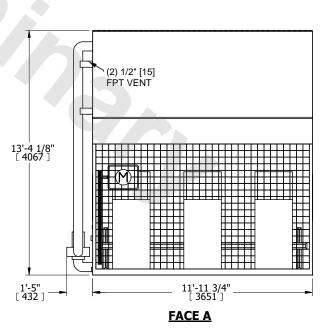

## NOTES:

- 1. (M)- FAN MOTOR LOCATION
- 2. HÉAVIEST SECTION IS COIL SECTION
- 3. MPT DENOTES MALE PIPE THREAD FPT DENOTES FEMALE PIPE THREAD BFW DENOTES BEVELED FOR WELDING **GVD DENOTES GROOVED** 
  - FLG DENOTES FLANGE
- PE DENOTES PLAIN END 4. +UNIT WEIGHT DOES NOT INCLUDE
- ACCESSORIES (SEE ACCESSORY DRAWINGS)
- 5. 3/4" [19mm] DIA. MOUNTING HOLES. REFER TÓ RECOMMENDED STEEL SUPPORT DRAWING
- 6. DIMENSIONS LISTED AS FOLLOWS: ENGLISH FT IN [METRIC] [mm]
- 7. \* APPROXIMATE DIMENSIONS DO NOT USE FOR PRE-FABRICATION OF CONNECTING PIPING
- 8. MAKE-UP WATER PRESSURE 20 psi [137 kPa] MIN, 50 psi [344 kPa] MAX