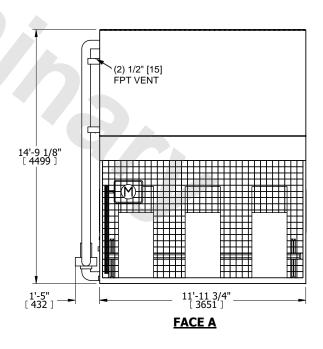

## NOTES:

- 1. (M)- FAN MOTOR LOCATION
- 2. HÉAVIEST SECTION IS COIL SECTION
- 3. MPT DENOTES MALE PIPE THREAD FPT DENOTES FEMALE PIPE THREAD BFW DENOTES BEVELED FOR WELDING GVD DENOTES GROOVED FLG DENOTES FLANGE PE DENOTES PLAIN END
- 4. +UNIT WEIGHT DOES NOT INCLUDE
- ACCESSORIES (SEE ACCESSORY DRAWINGS) 5. 3/4" [19mm] DIA. MOUNTING HOLES. REFER TO RECOMMENDED STEEL SUPPORT DRAWING
- 6. DIMENSIONS LISTED AS FOLLOWS: ENGLISH FT IN [METRIC] [mm]
- 7. \* APPROXIMATE DIMENSIONS DO NOT USE FOR PRE-FABRICATION OF CONNECTING PIPING
- 8. MAKE-UP WATER PRESSURE 20 psi [137 kPa] MIN, 50 psi [344 kPa] MAX