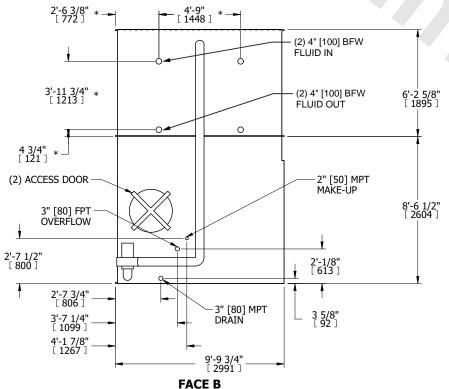

## NOTES:

- 1. (M)- FAN MOTOR LOCATION
- 2. HÉAVIEST SECTION IS COIL SECTION
- 3. MPT DENOTES MALE PIPE THREAD FPT DENOTES FEMALE PIPE THREAD BFW DENOTES BEVELED FOR WELDING GVD DENOTES GROOVED FLG DENOTES FLANGE PE DENOTES PLAIN END
- 4. +UNIT WEIGHT DOES NOT INCLUDE
- ACCESSORIES (SEE ACCESSORY DRAWINGS) 5. 3/4" [19mm] DIA. MOUNTING HOLES. REFER TO RECOMMENDED STEEL SUPPORT DRAWING
- 6. DIMENSIONS LISTED AS FOLLOWS: ENGLISH FT IN [METRIC] [mm]
- 7. \* APPROXIMATE DIMENSIONS DO NOT USE FOR PRE-FABRICATION OF CONNECTING PIPING
- 8. MAKE-UP WATER PRESSURE 20 psi [137 kPa] MIN, 50 psi [344 kPa] MAX