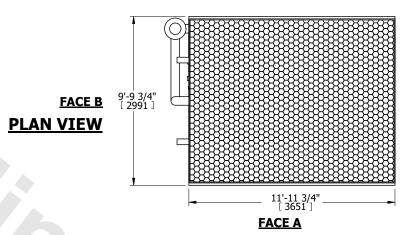

## NOTES:

- 1. (M)- FAN MOTOR LOCATION
- 2. HÉAVIEST SECTION IS COIL SECTION
- 3. MPT DENOTES MALE PIPE THREAD FPT DENOTES FEMALE PIPE THREAD BFW DENOTES BEVELED FOR WELDING GVD DENOTES GROOVED FLG DENOTES FLANGE PE DENOTES PLAIN END
- 4. +UNIT WEIGHT DOES NOT INCLUDE
- ACCESSORIES (SEE ACCESSORY DRAWINGS) 5. 3/4" [19mm] DIA. MOUNTING HOLES. REFER TO RECOMMENDED STEEL SUPPORT DRAWING
- 6. DIMENSIONS LISTED AS FOLLOWS: ENGLISH FT IN [METRIC] [mm]
- 7. \* APPROXIMATE DIMENSIONS DO NOT USE FOR PRE-FABRICATION OF CONNECTING PIPING
- 8. MAKE-UP WATER PRESSURE 20 psi [137 kPa] MIN, 50 psi [344 kPa] MAX