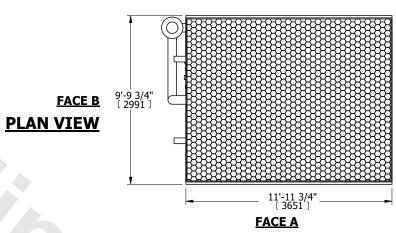

## NOTES:

- 1. (M)- FAN MOTOR LOCATION
- 2. HÉAVIEST SECTION IS COIL SECTION
- 3. MPT DENOTES MALE PIPE THREAD FPT DENOTES FEMALE PIPE THREAD BFW DENOTES BEVELED FOR WELDING **GVD DENOTES GROOVED** FLG DENOTES FLANGE PE DENOTES PLAIN END
- 4. +UNIT WEIGHT DOES NOT INCLUDE ACCESSORIES (SEE ACCESSORY DRAWINGS) 5. 3/4" [19mm] DIA. MOUNTING HOLES. REFER TO
- RECOMMENDED STEEL SUPPORT DRAWING
- 6. DIMENSIONS LISTED AS FOLLOWS: ENGLISH FT IN [METRIC] [mm]
- 7. \* APPROXIMATE DIMENSIONS DO NOT USE FOR PRE-FABRICATION OF CONNECTING PIPING
- 8. MAKE-UP WATER PRESSURE 20 psi [137 kPa] MIN, 50 psi [344 kPa] MAX