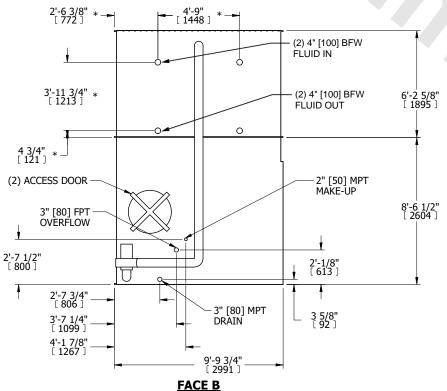

## NOTES:

- 1. (M)- FAN MOTOR LOCATION
- 2. HÉAVIEST SECTION IS COIL SECTION
- 3. MPT DENOTES MALE PIPE THREAD FPT DENOTES FEMALE PIPE THREAD BFW DENOTES BEVELED FOR WELDING **GVD DENOTES GROOVED** FLG DENOTES FLANGE PE DENOTES PLAIN END
- 4. +UNIT WEIGHT DOES NOT INCLUDE ACCESSORIES (SEE ACCESSORY DRAWINGS) 5. 3/4" [19mm] DIA. MOUNTING HOLES. REFER TO
- RECOMMENDED STEEL SUPPORT DRAWING
- 6. DIMENSIONS LISTED AS FOLLOWS: ENGLISH FT IN [METRIC] [mm]
- 7. \* APPROXIMATE DIMENSIONS DO NOT USE FOR PRE-FABRICATION OF CONNECTING PIPING
- 8. MAKE-UP WATER PRESSURE 20 psi [137 kPa] MIN, 50 psi [344 kPa] MAX