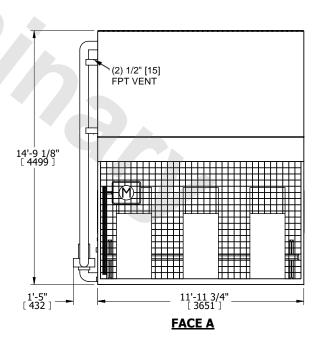

## NOTES:

- 1. (M)- FAN MOTOR LOCATION
- 2. HÉAVIEST SECTION IS COIL SECTION
- 3. MPT DENOTES MALE PIPE THREAD FPT DENOTES FEMALE PIPE THREAD BFW DENOTES BEVELED FOR WELDING **GVD DENOTES GROOVED** FLG DENOTES FLANGE PE DENOTES PLAIN END
- 4. +UNIT WEIGHT DOES NOT INCLUDE ACCESSORIES (SEE ACCESSORY DRAWINGS) 5. 3/4" [19mm] DIA. MOUNTING HOLES. REFER TO
- RECOMMENDED STEEL SUPPORT DRAWING
- 6. DIMENSIONS LISTED AS FOLLOWS: ENGLISH FT IN [METRIC] [mm]
- 7. \* APPROXIMATE DIMENSIONS DO NOT USE FOR PRE-FABRICATION OF CONNECTING PIPING
- 8. MAKE-UP WATER PRESSURE 20 psi [137 kPa] MIN, 50 psi [344 kPa] MAX